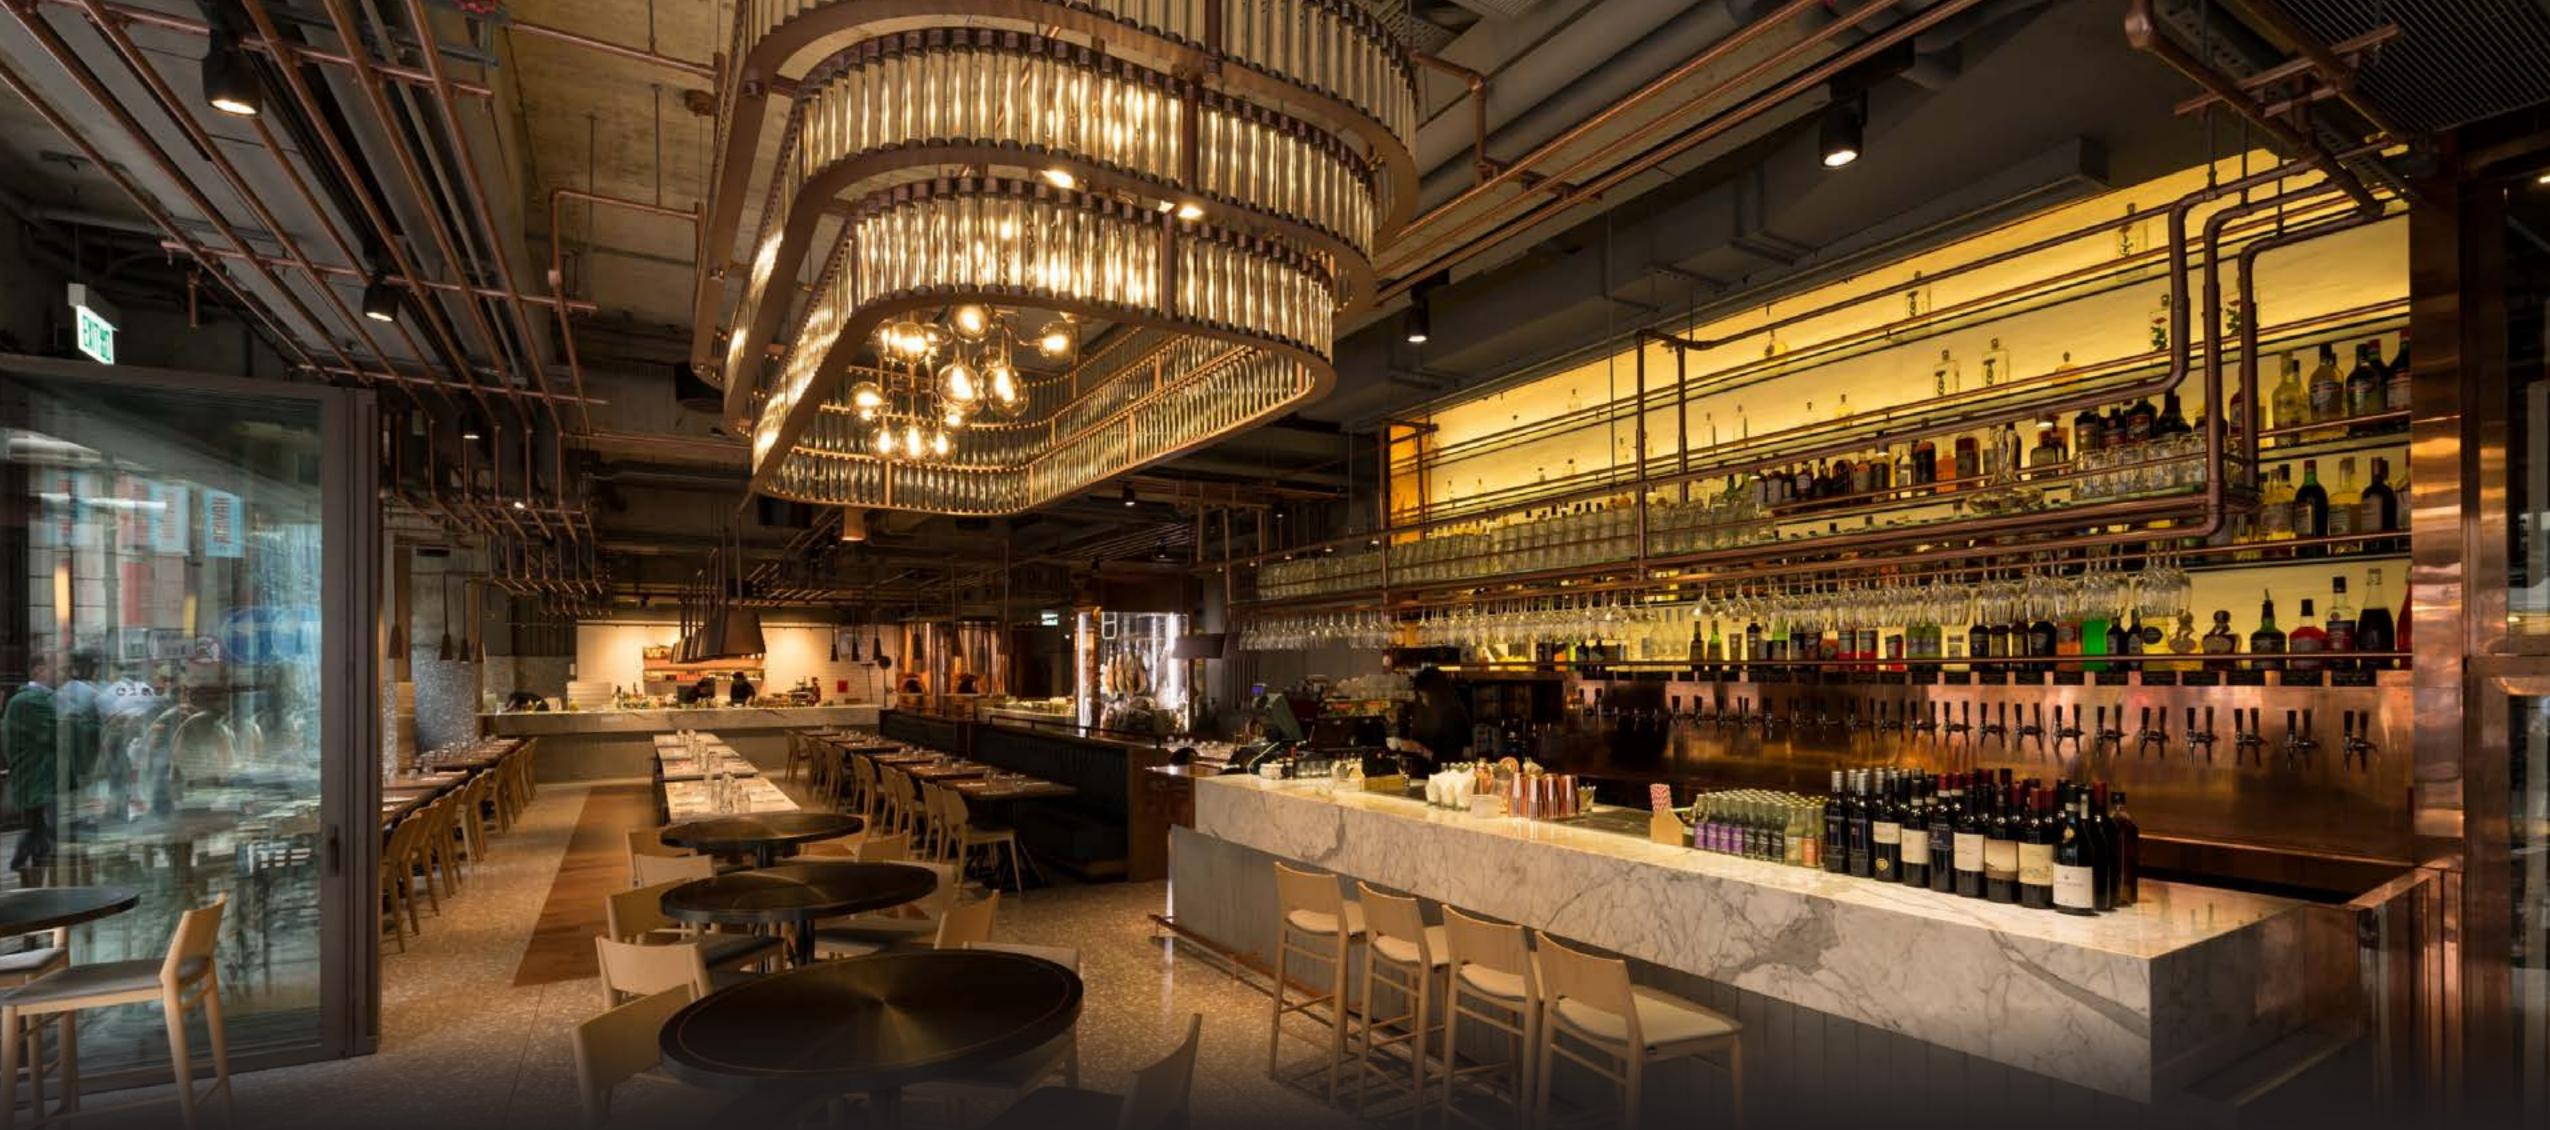

ciao chow

Italian Cafeteria

- +852 2450 5733
- Mon Fri: 12:00 15:00; 18:00 23:00 Sat - Sun: 12:00 - 02:00
- www.beef-liberty.com/hk/restaurants
- 120 seats or 200 standing | 2000sq.ft.

  VIP Area (10/12 pax)

  Private event on request