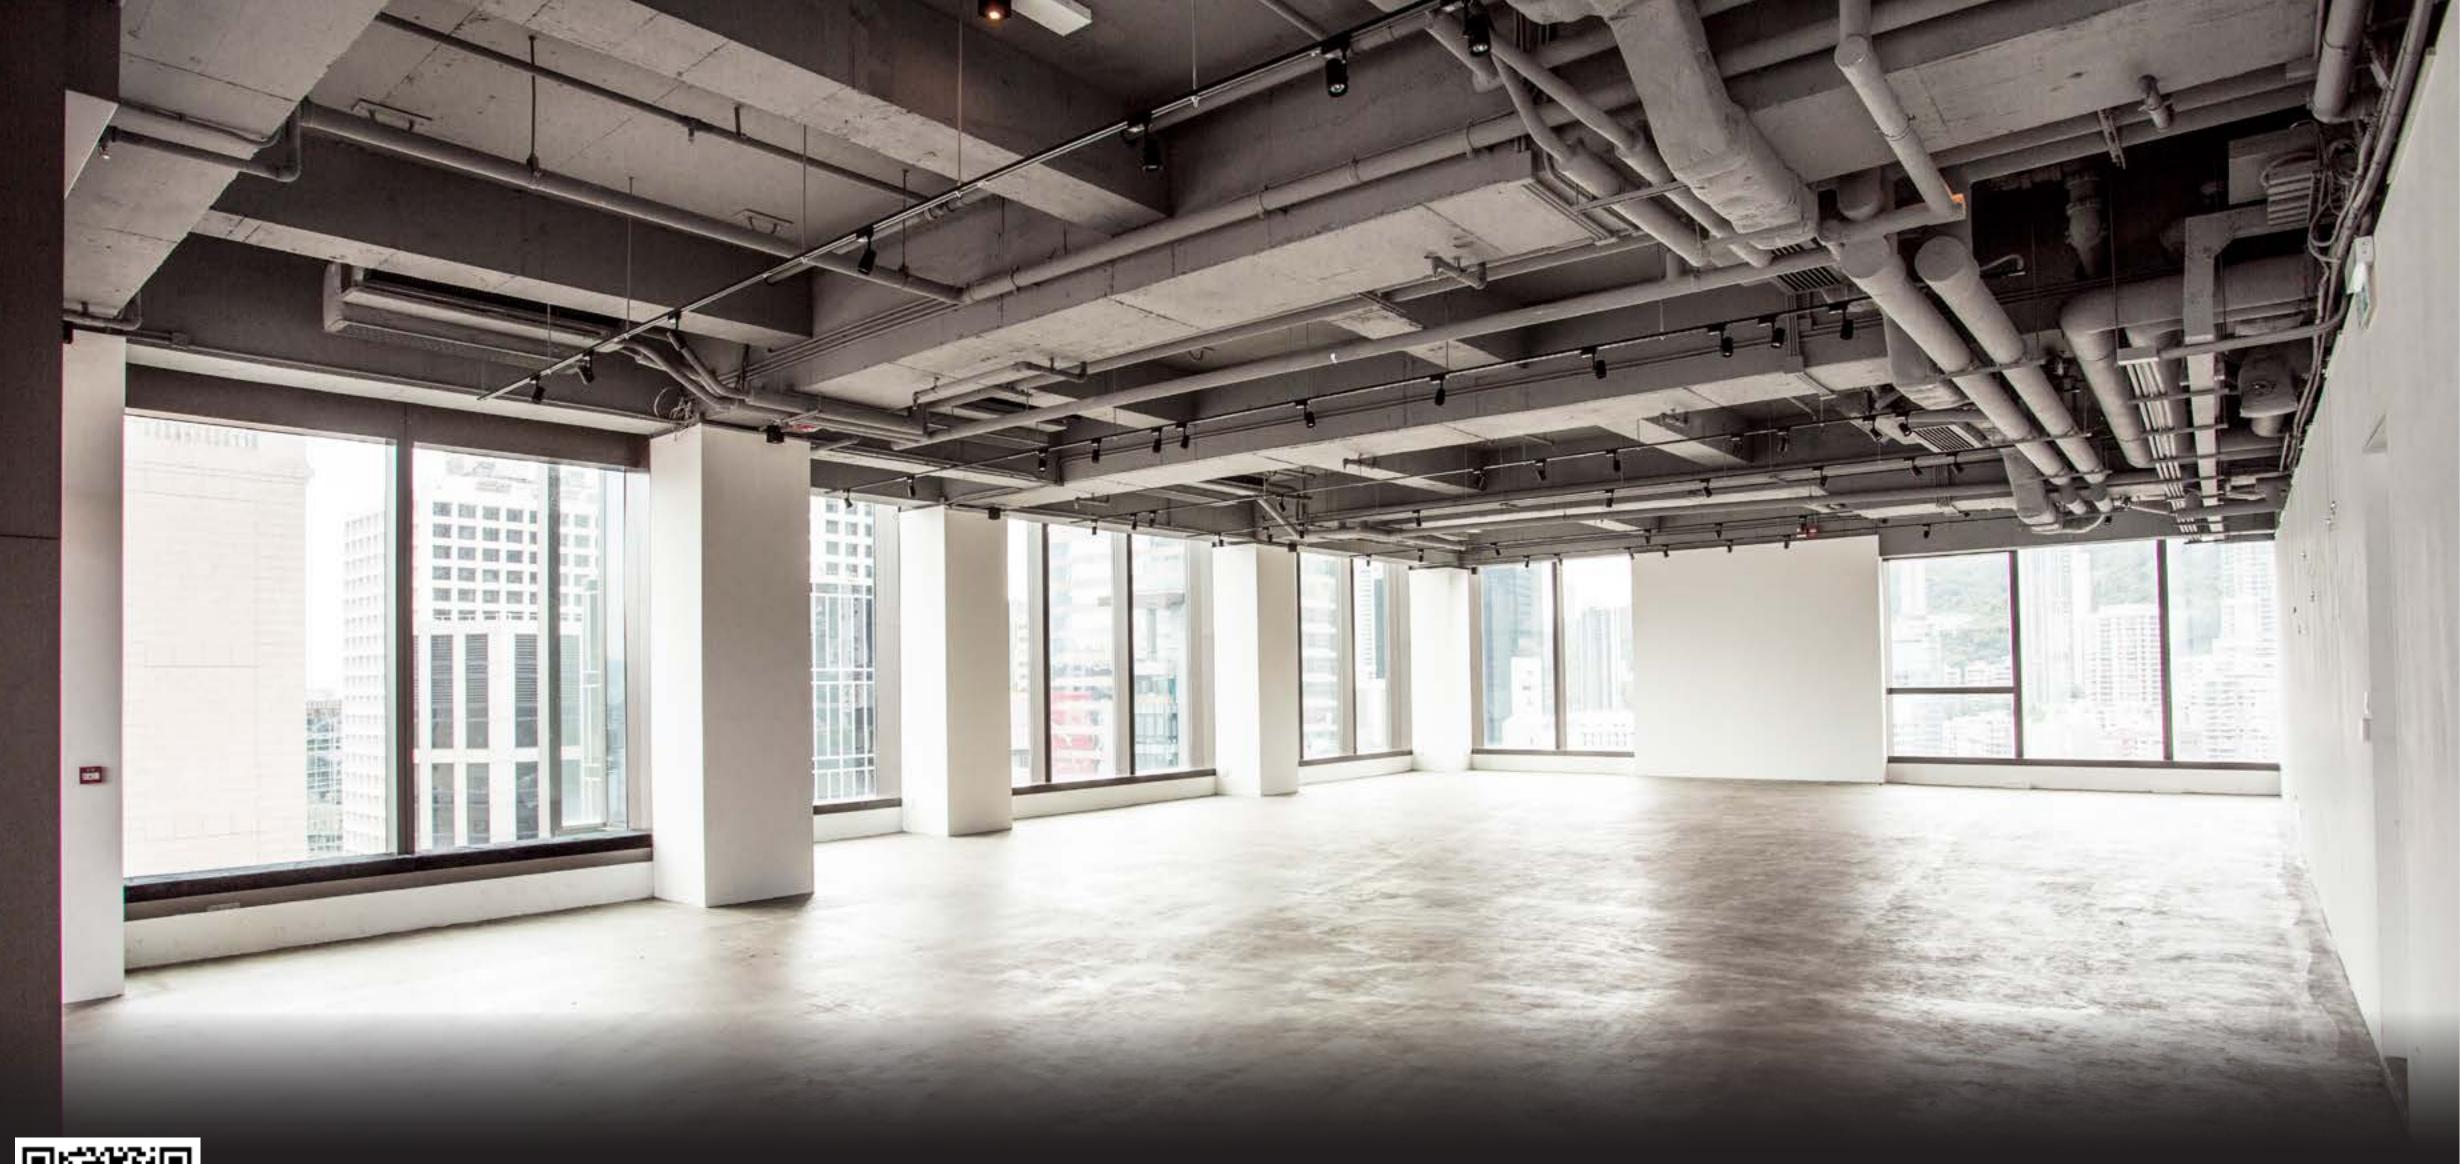

### California Tower

**More About Our Building** 

Soaring 27 floors above Central, the iconic California Tower is proudly home to the city's finest restaurants, bars, clubs, lifestyle, fitness and creative commerce. Boasting spacious open terraces, high ceilings and breathtaking sky gardens, it is a destination unlike any other. With state-of-the-art low-emission and energy efficient features, a fun night out at California Tower is also an environmentally-friendly one.

## Directory Explore with diversified experience Located in the midst of Central, the brand-new California Tower is a one-stop destination for all your needs. From spin classes to steakhouses, discover the world's best right in the heart of Hong Kong. 120 Nightlife Entertainment **Event Space** Lifestyle Restaurants & Lounge