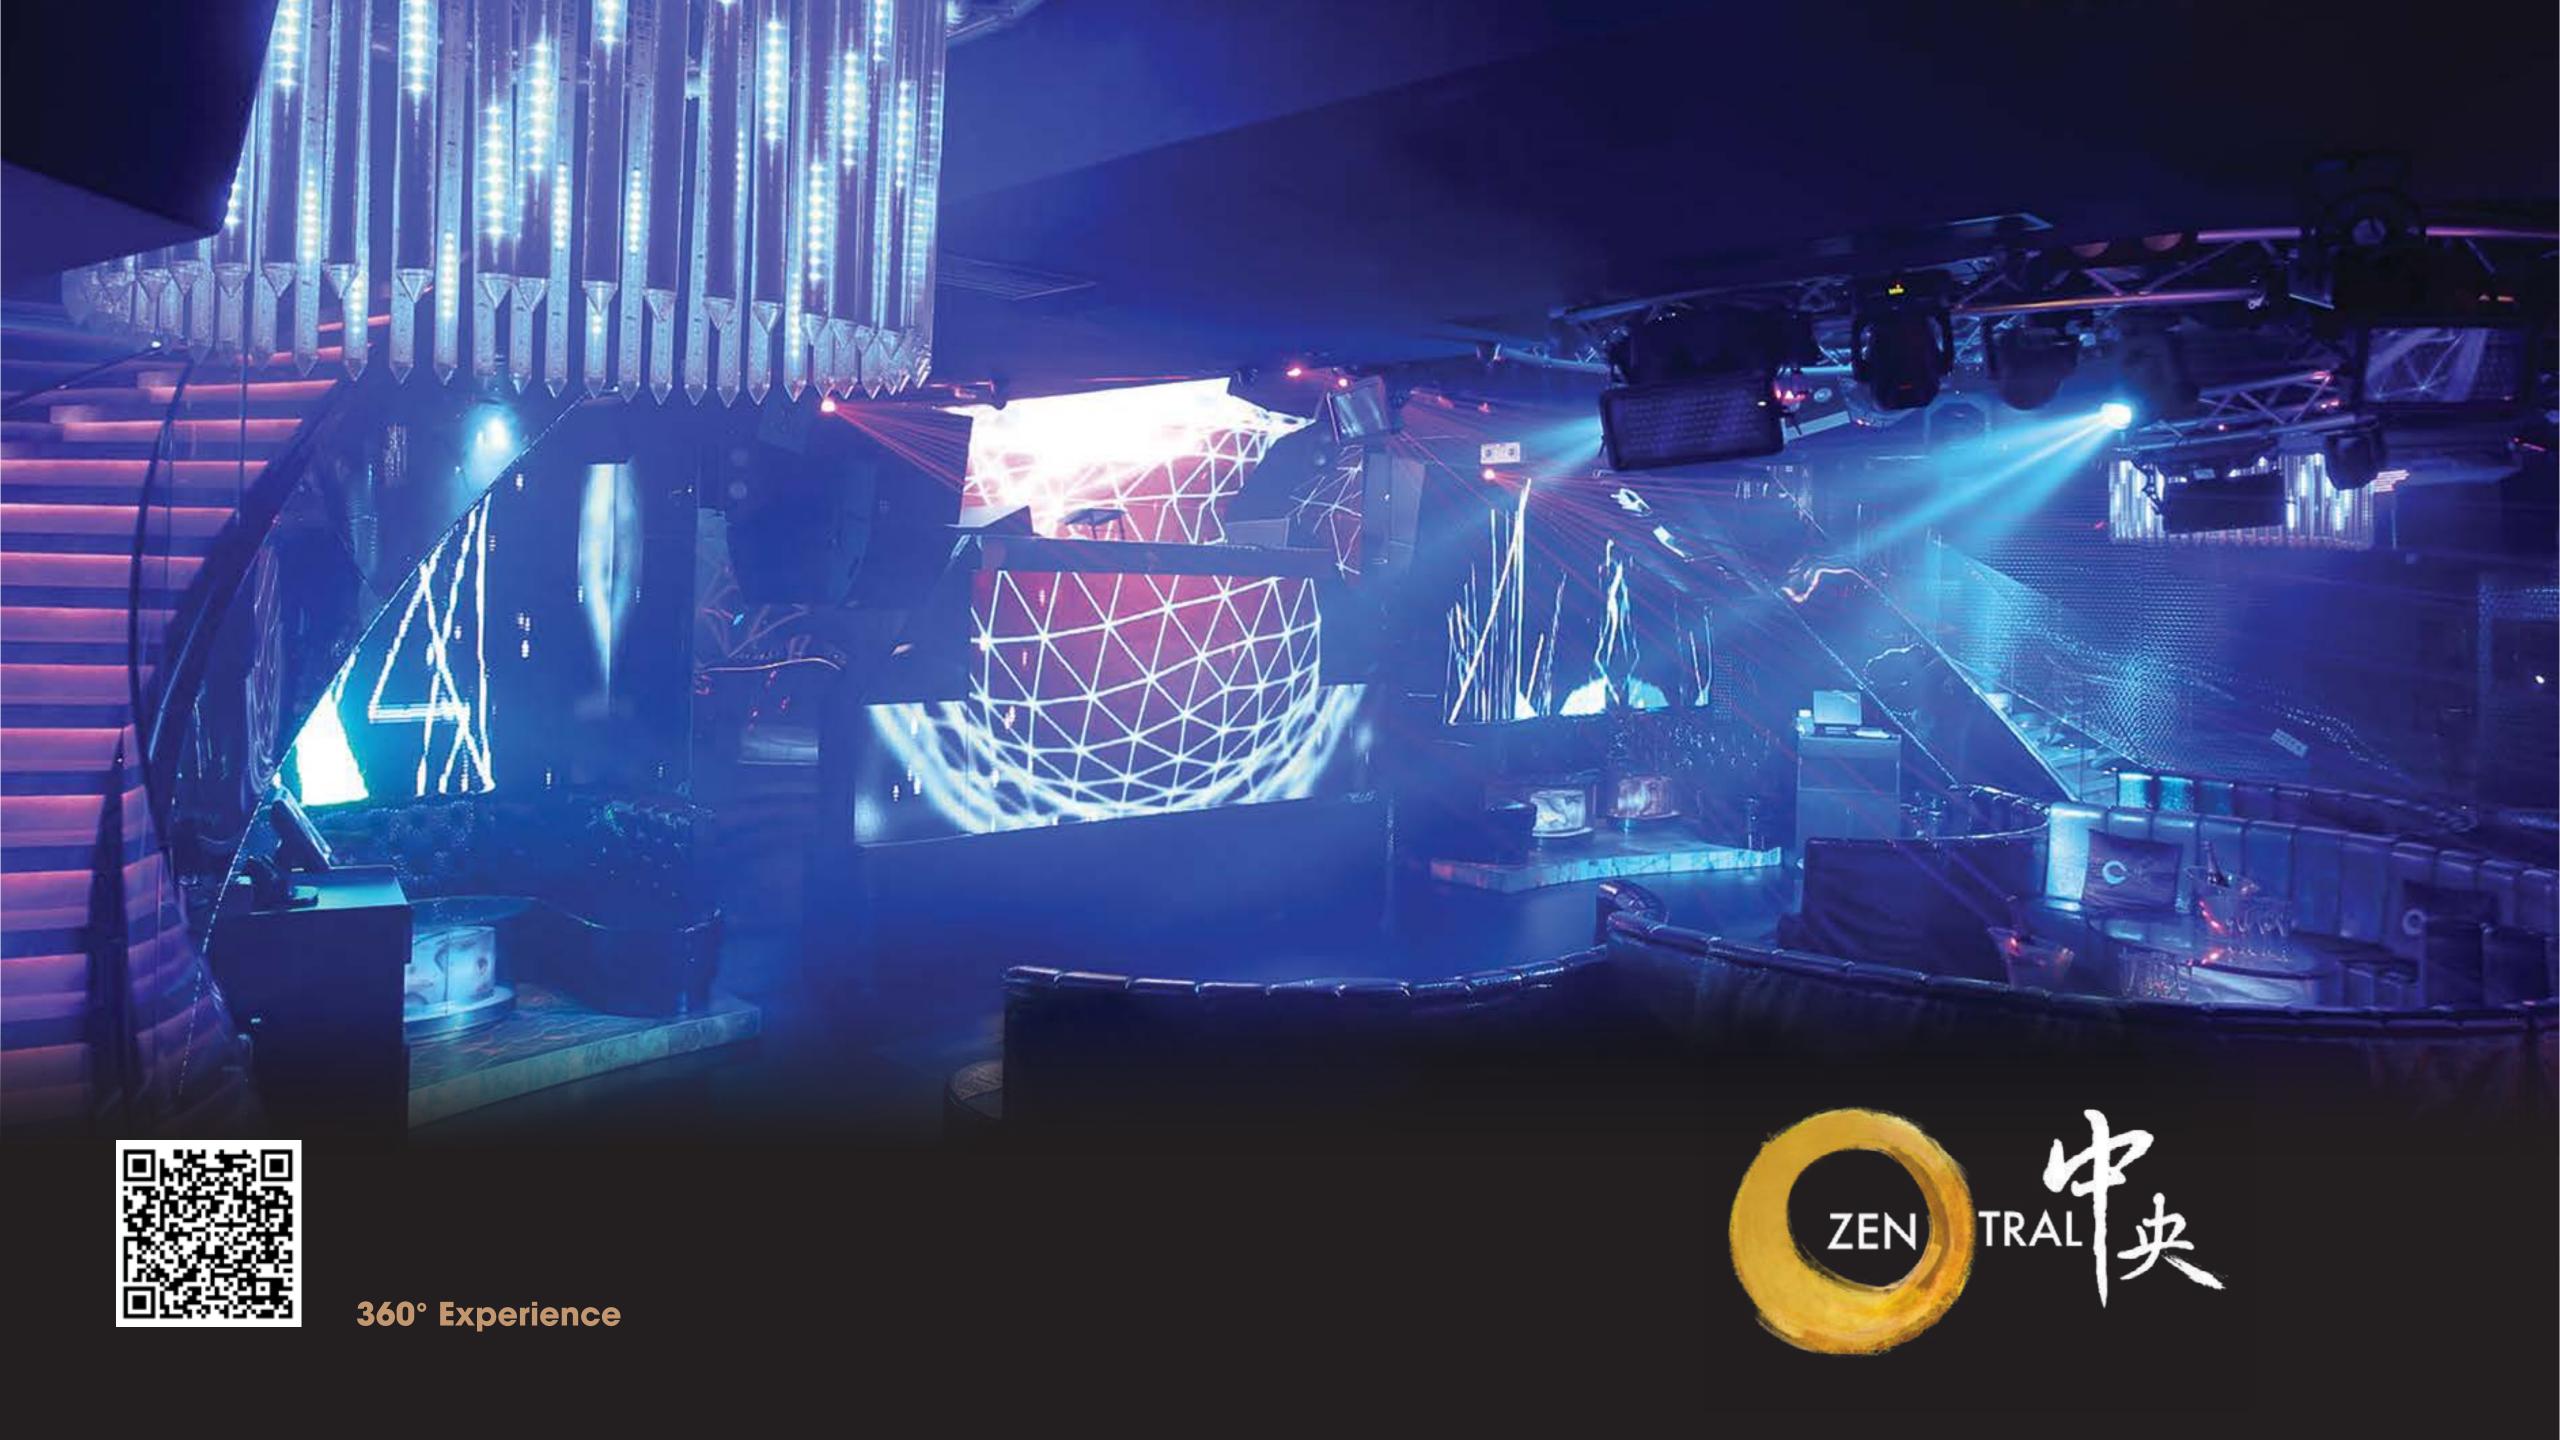

### Zentral

### **Club Lounge**

The mastermind behind Magnum and others of Hong Kong's hottest clubs has brought us Zentral, a trendy new nightclub experience perfect for enjoying exhilarating performances and artisan cocktails. Its brand new posh interior design concept reflects LKF's bubbly and colorful vibe, making Zentral the ultimate clubbing destination.

## BEF & LIBERTY

- +852 2111 8110
- Sun Wed: 21:00 05:00 Thu - Sat: 22:00 - 05:00
- www.zentral.club
- 200 seats | 200 standing (4/F) 100 seats | 120 standing (5/F) Private event available