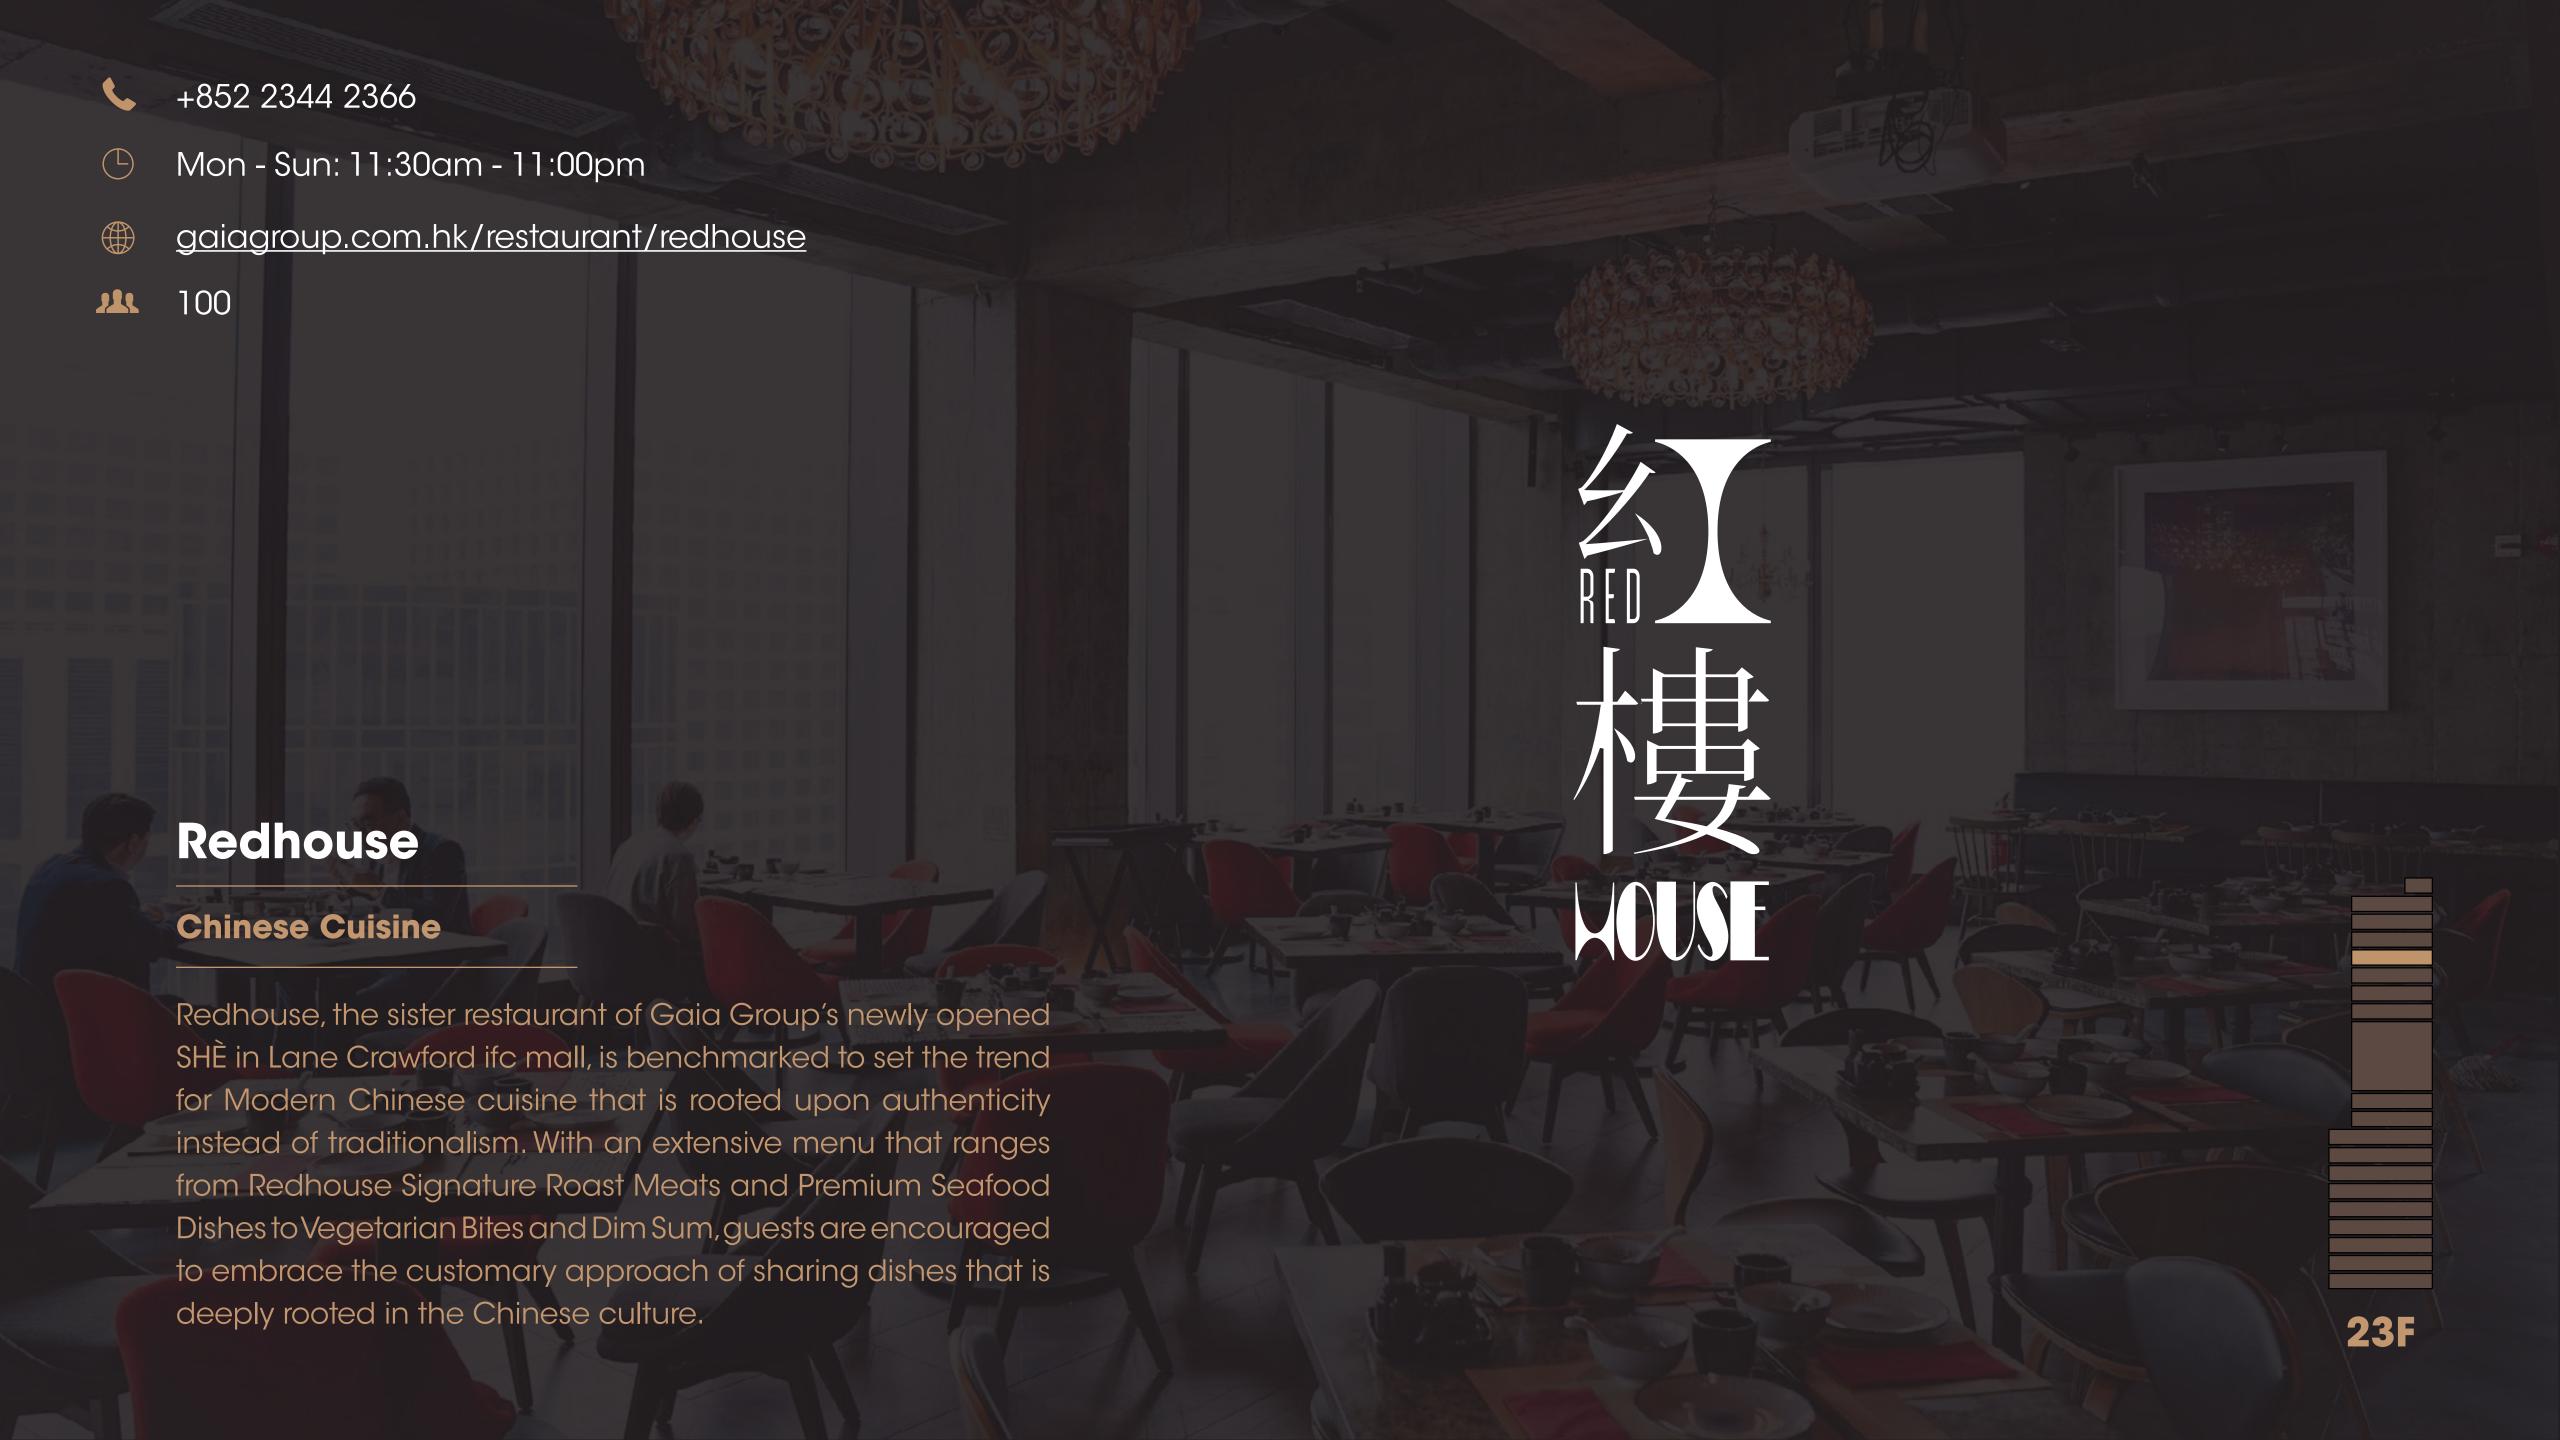

### **Beef & Liberty**

### **Dining - Burgers & Beers**

Beef & Liberty loves hamburgers more than anything else in the world. Their love of 'all things burger related' inspired them to spend years researching what makes the perfect hamburger – meat-to-bun ratios, patty recipes, grind coarseness, Maillard reactions, and cheese meltability to name but a few. Beef & Liberty is the product of that obsession - those technical details are exactly what they are all about. It is this passion that is made them want to share their burger addiction with the good people of Hong Kong.

Their name originates in 18th century Britain where the leading members of London society gathered in beefsteak clubs to partake of great food, fine booze and entertaining company. The brilliantly named Sublime Society of Beefsteaks was the most famous of all the clubs and its motto was "Let beef and liberty be my reward". They loved the line so much they took it as their name.