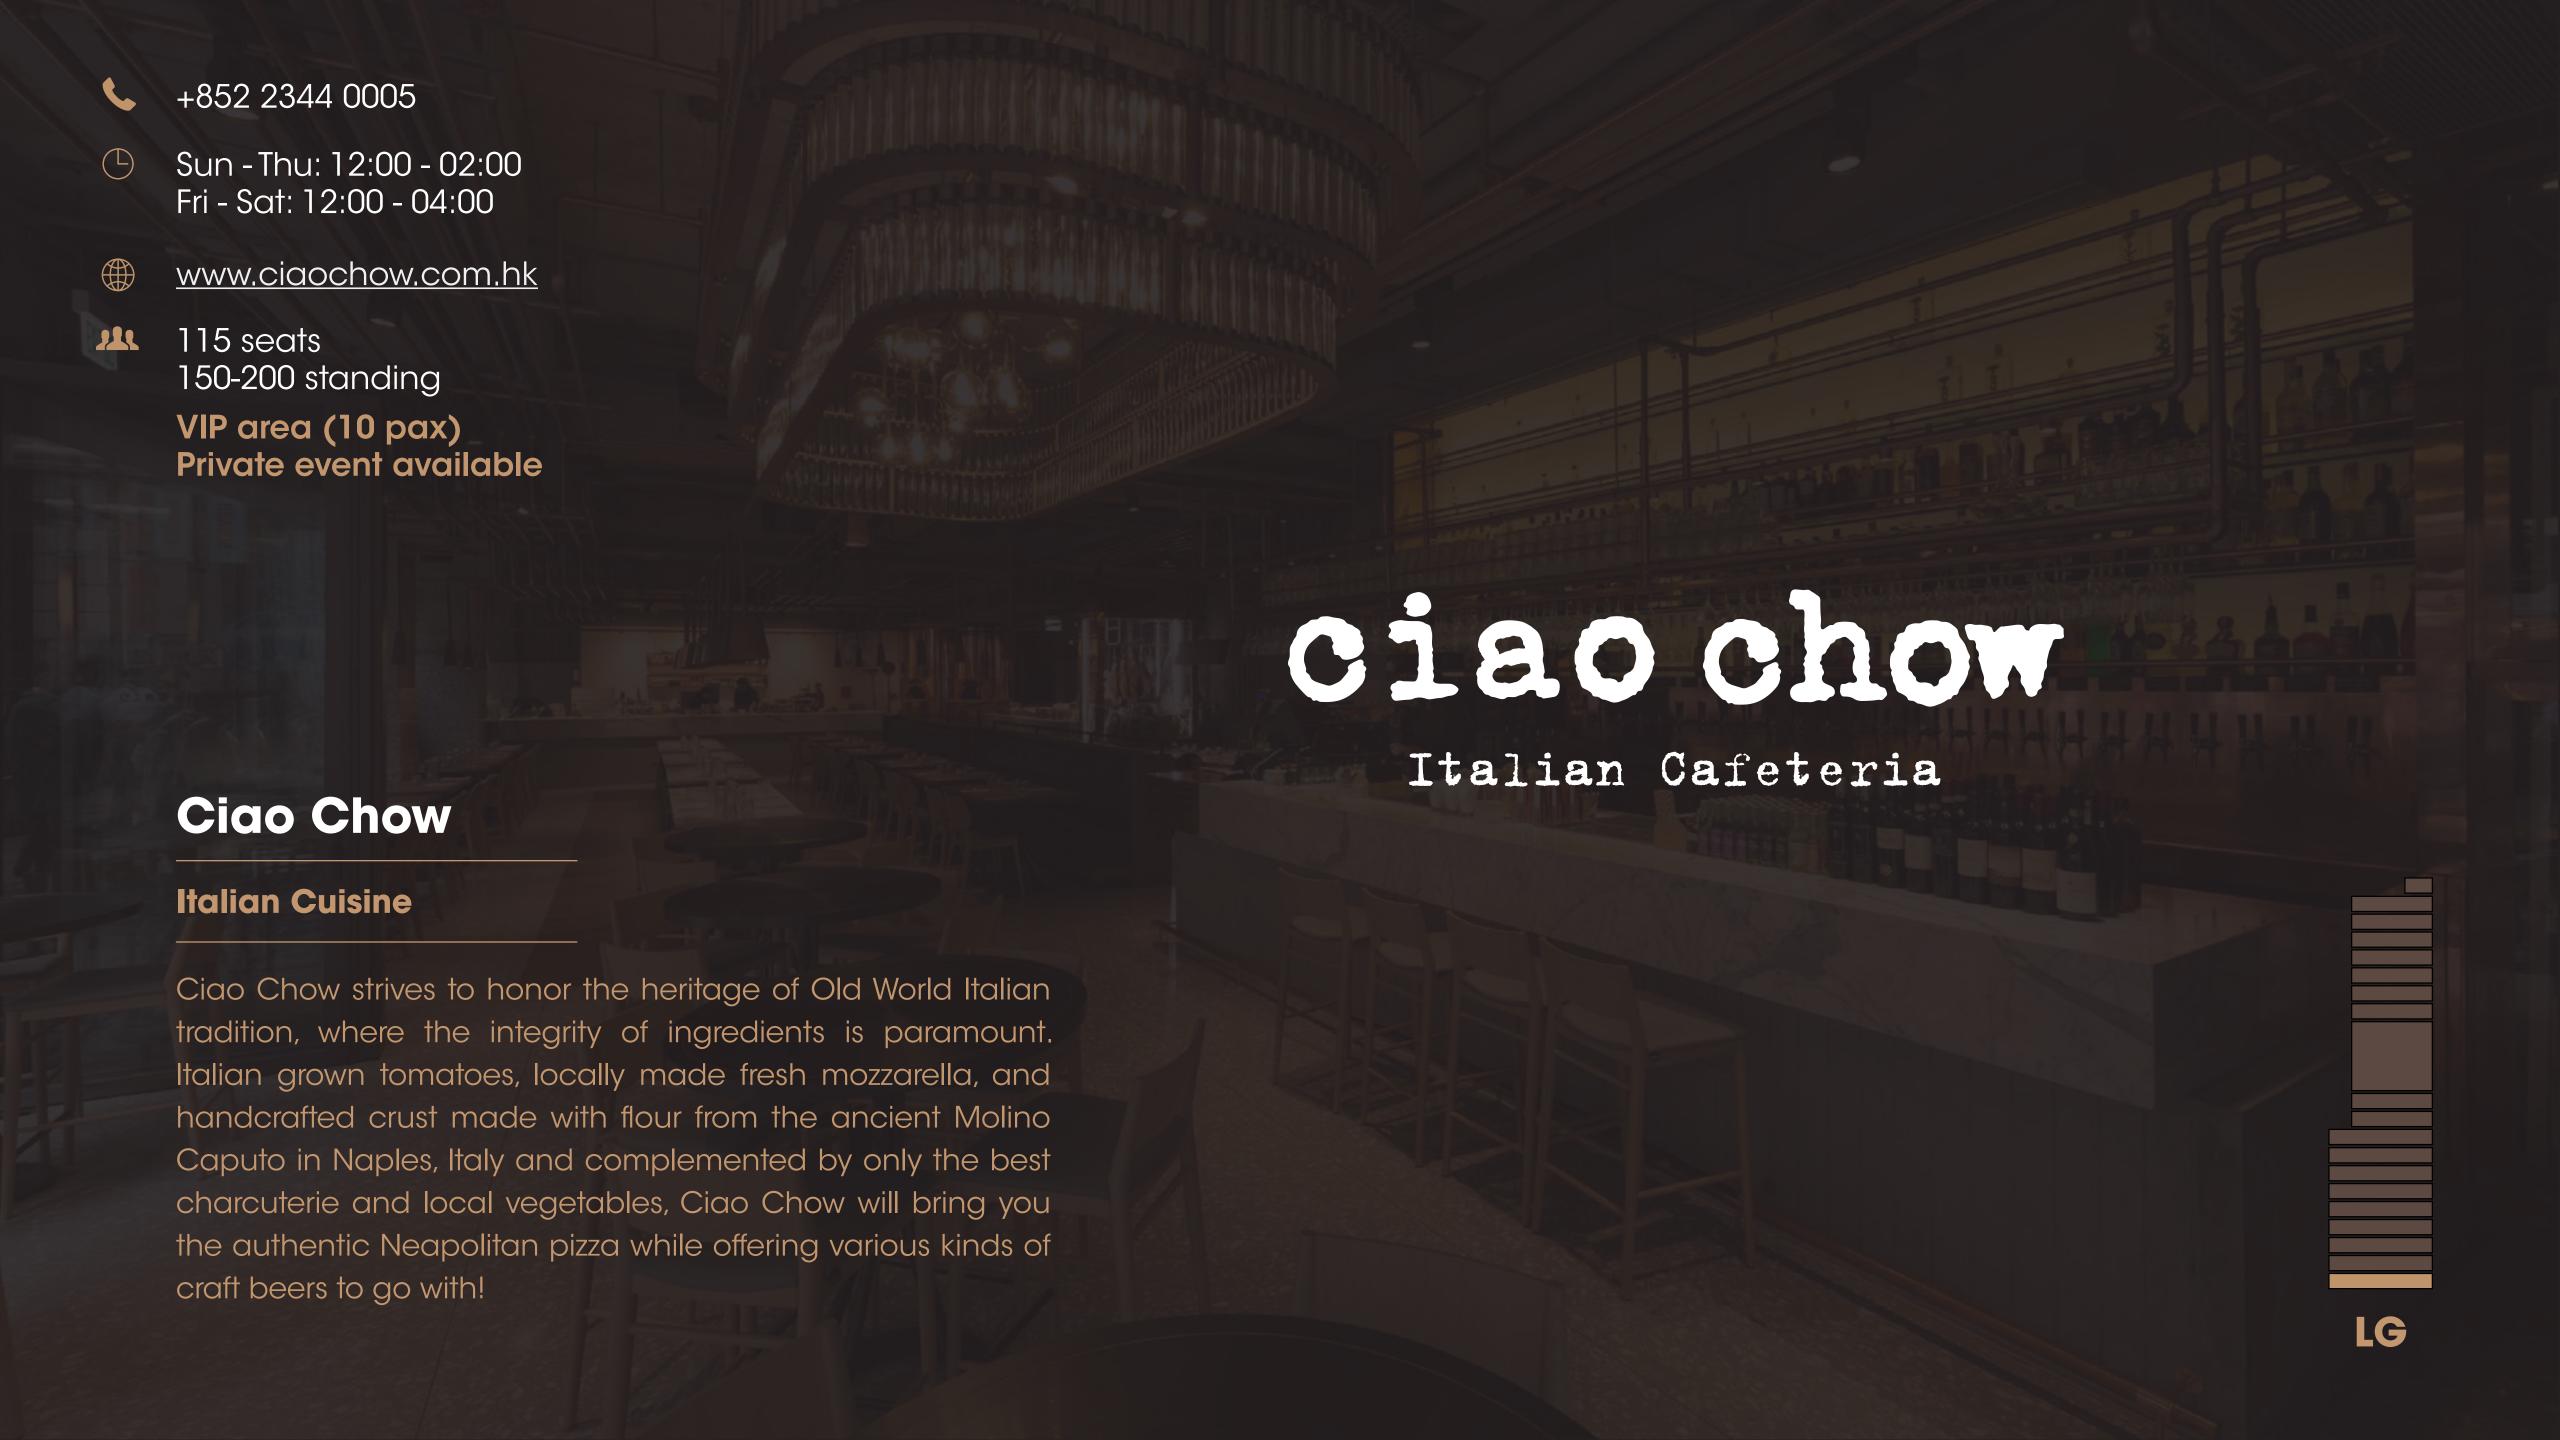

ciao chow

Italian Cafeteria

- +852 2450 5733
- Mon Fri: 12:00 15:00; 18:00 23:00 Sat - Sun: 12:00 - 02:00
- www.beef-liberty.com/hk/restaurants
- 120 seats or 200 standing | 2000sq.ft.

  VIP Area (10/12 pax)

  Private event on request