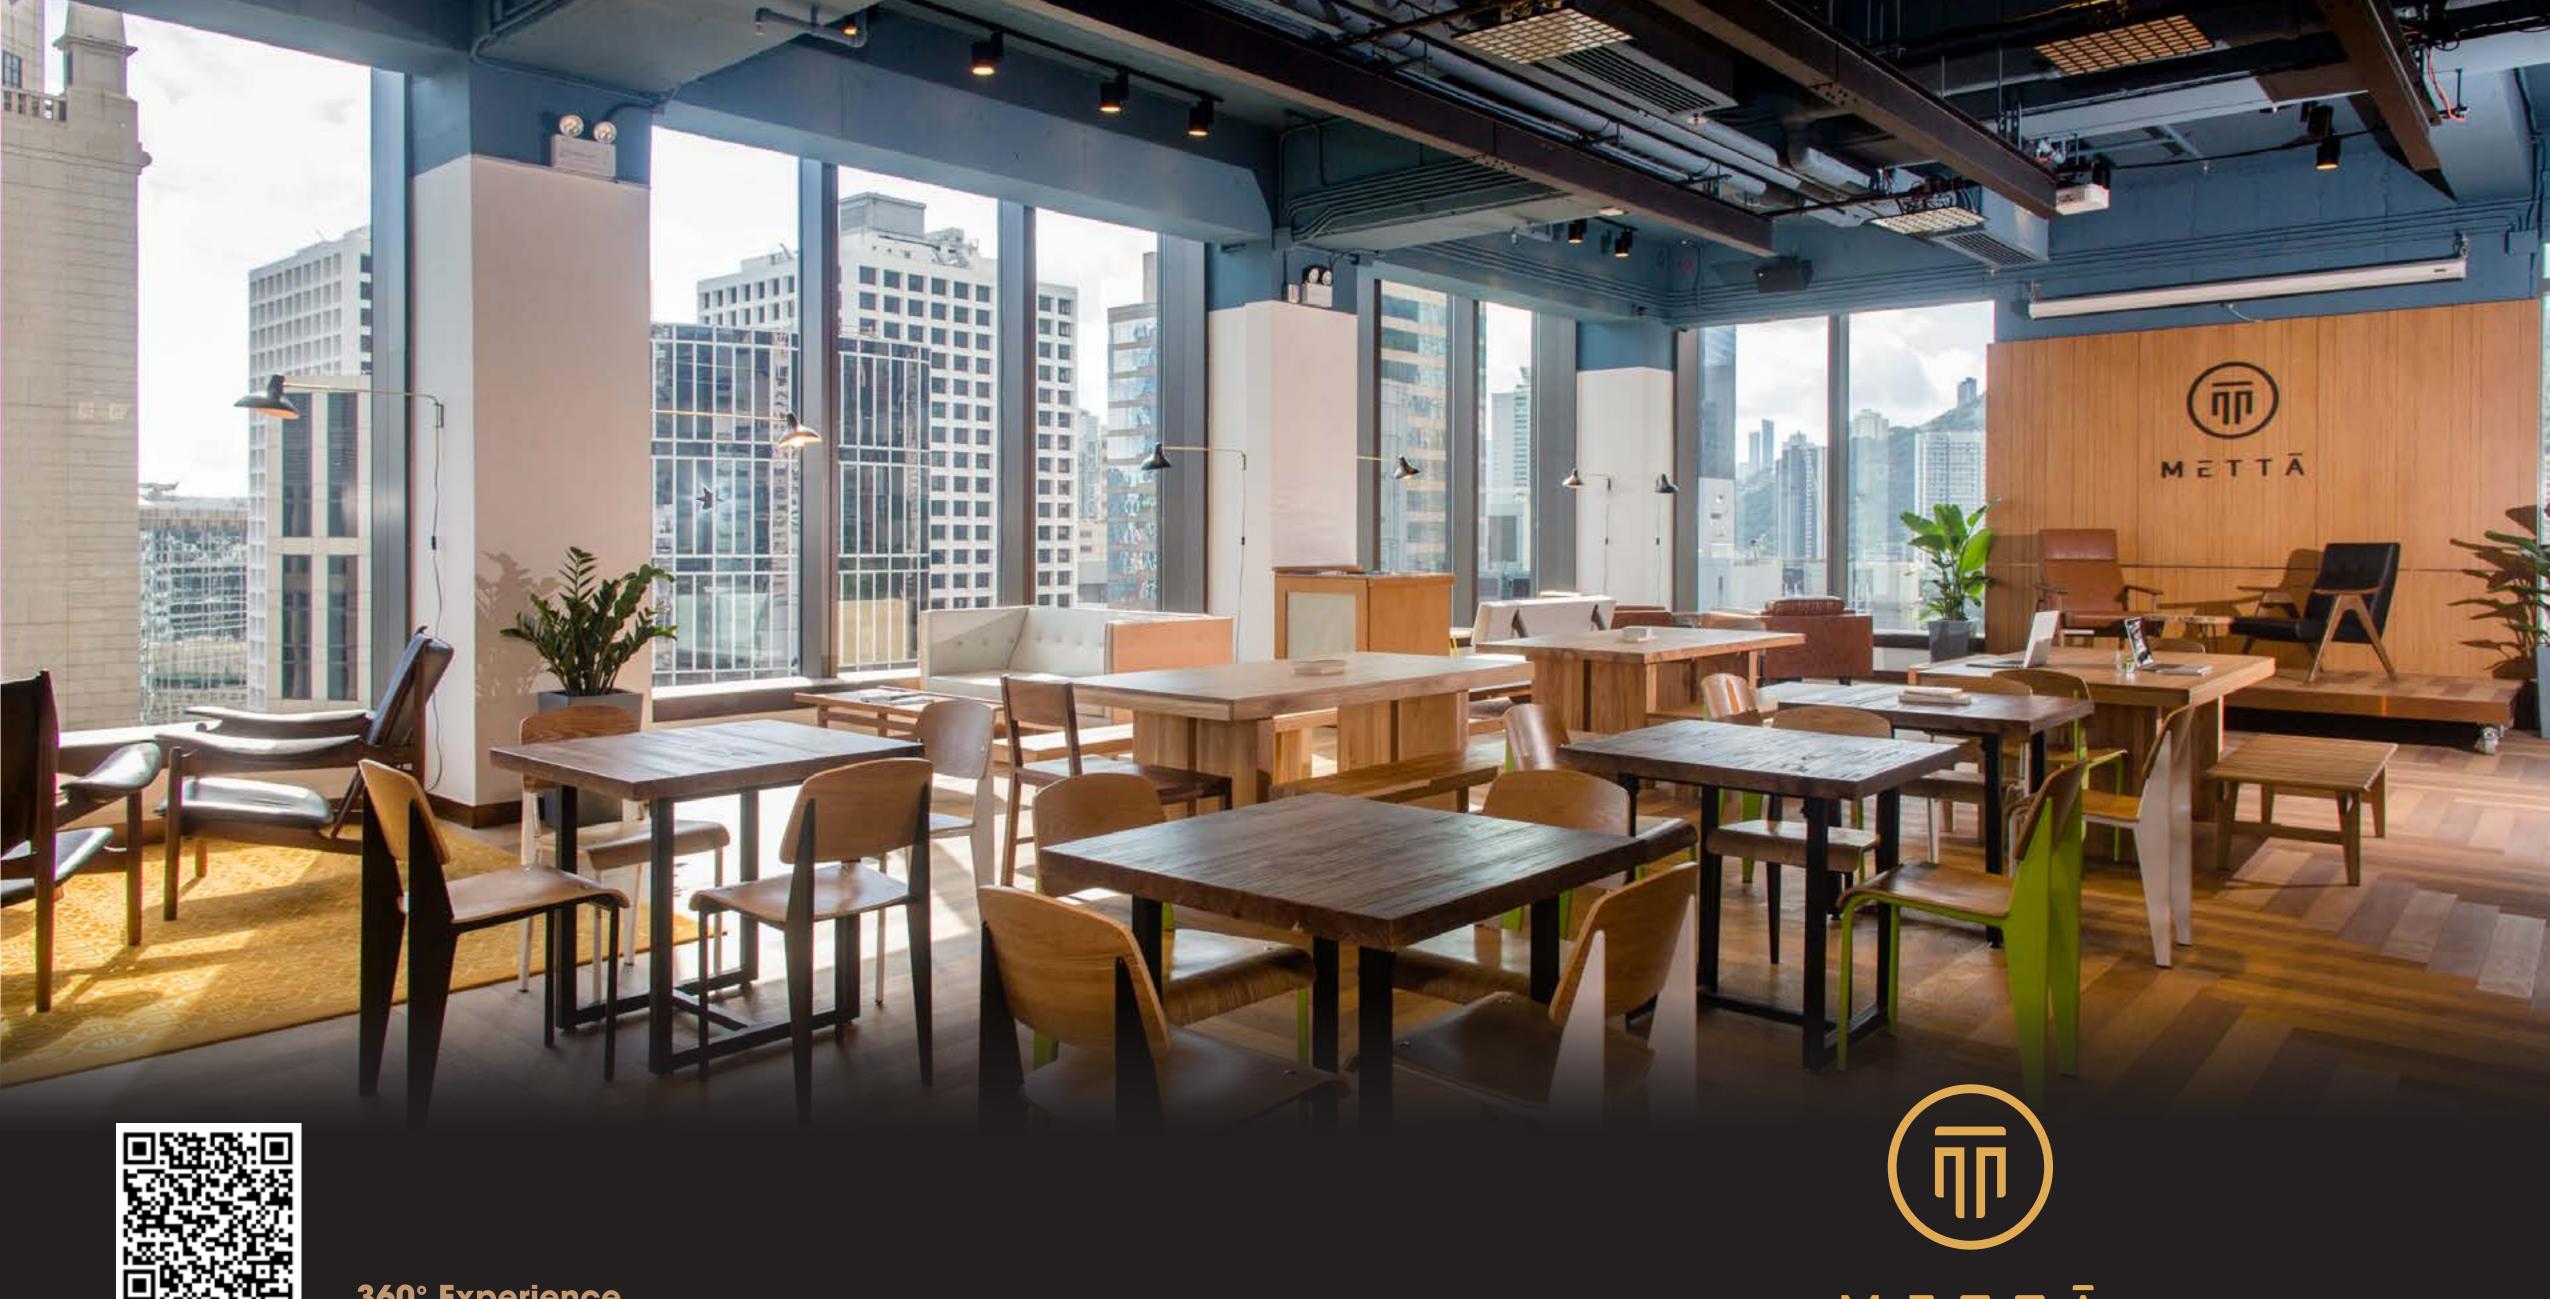

360° Experience

M E T T Ā

LOFT 2
IWENTY-IWO

250+ standing

Private event by request

### **LOFT 22**

### **Event Space**

A multipurpose venue space of over 4,000 sq ft, LOFT 22 affords encompassing views of the city and the harbour. It has a capacity of up to 250 and is the perfect spot to host events, shows, concerts, exhibitions and more.