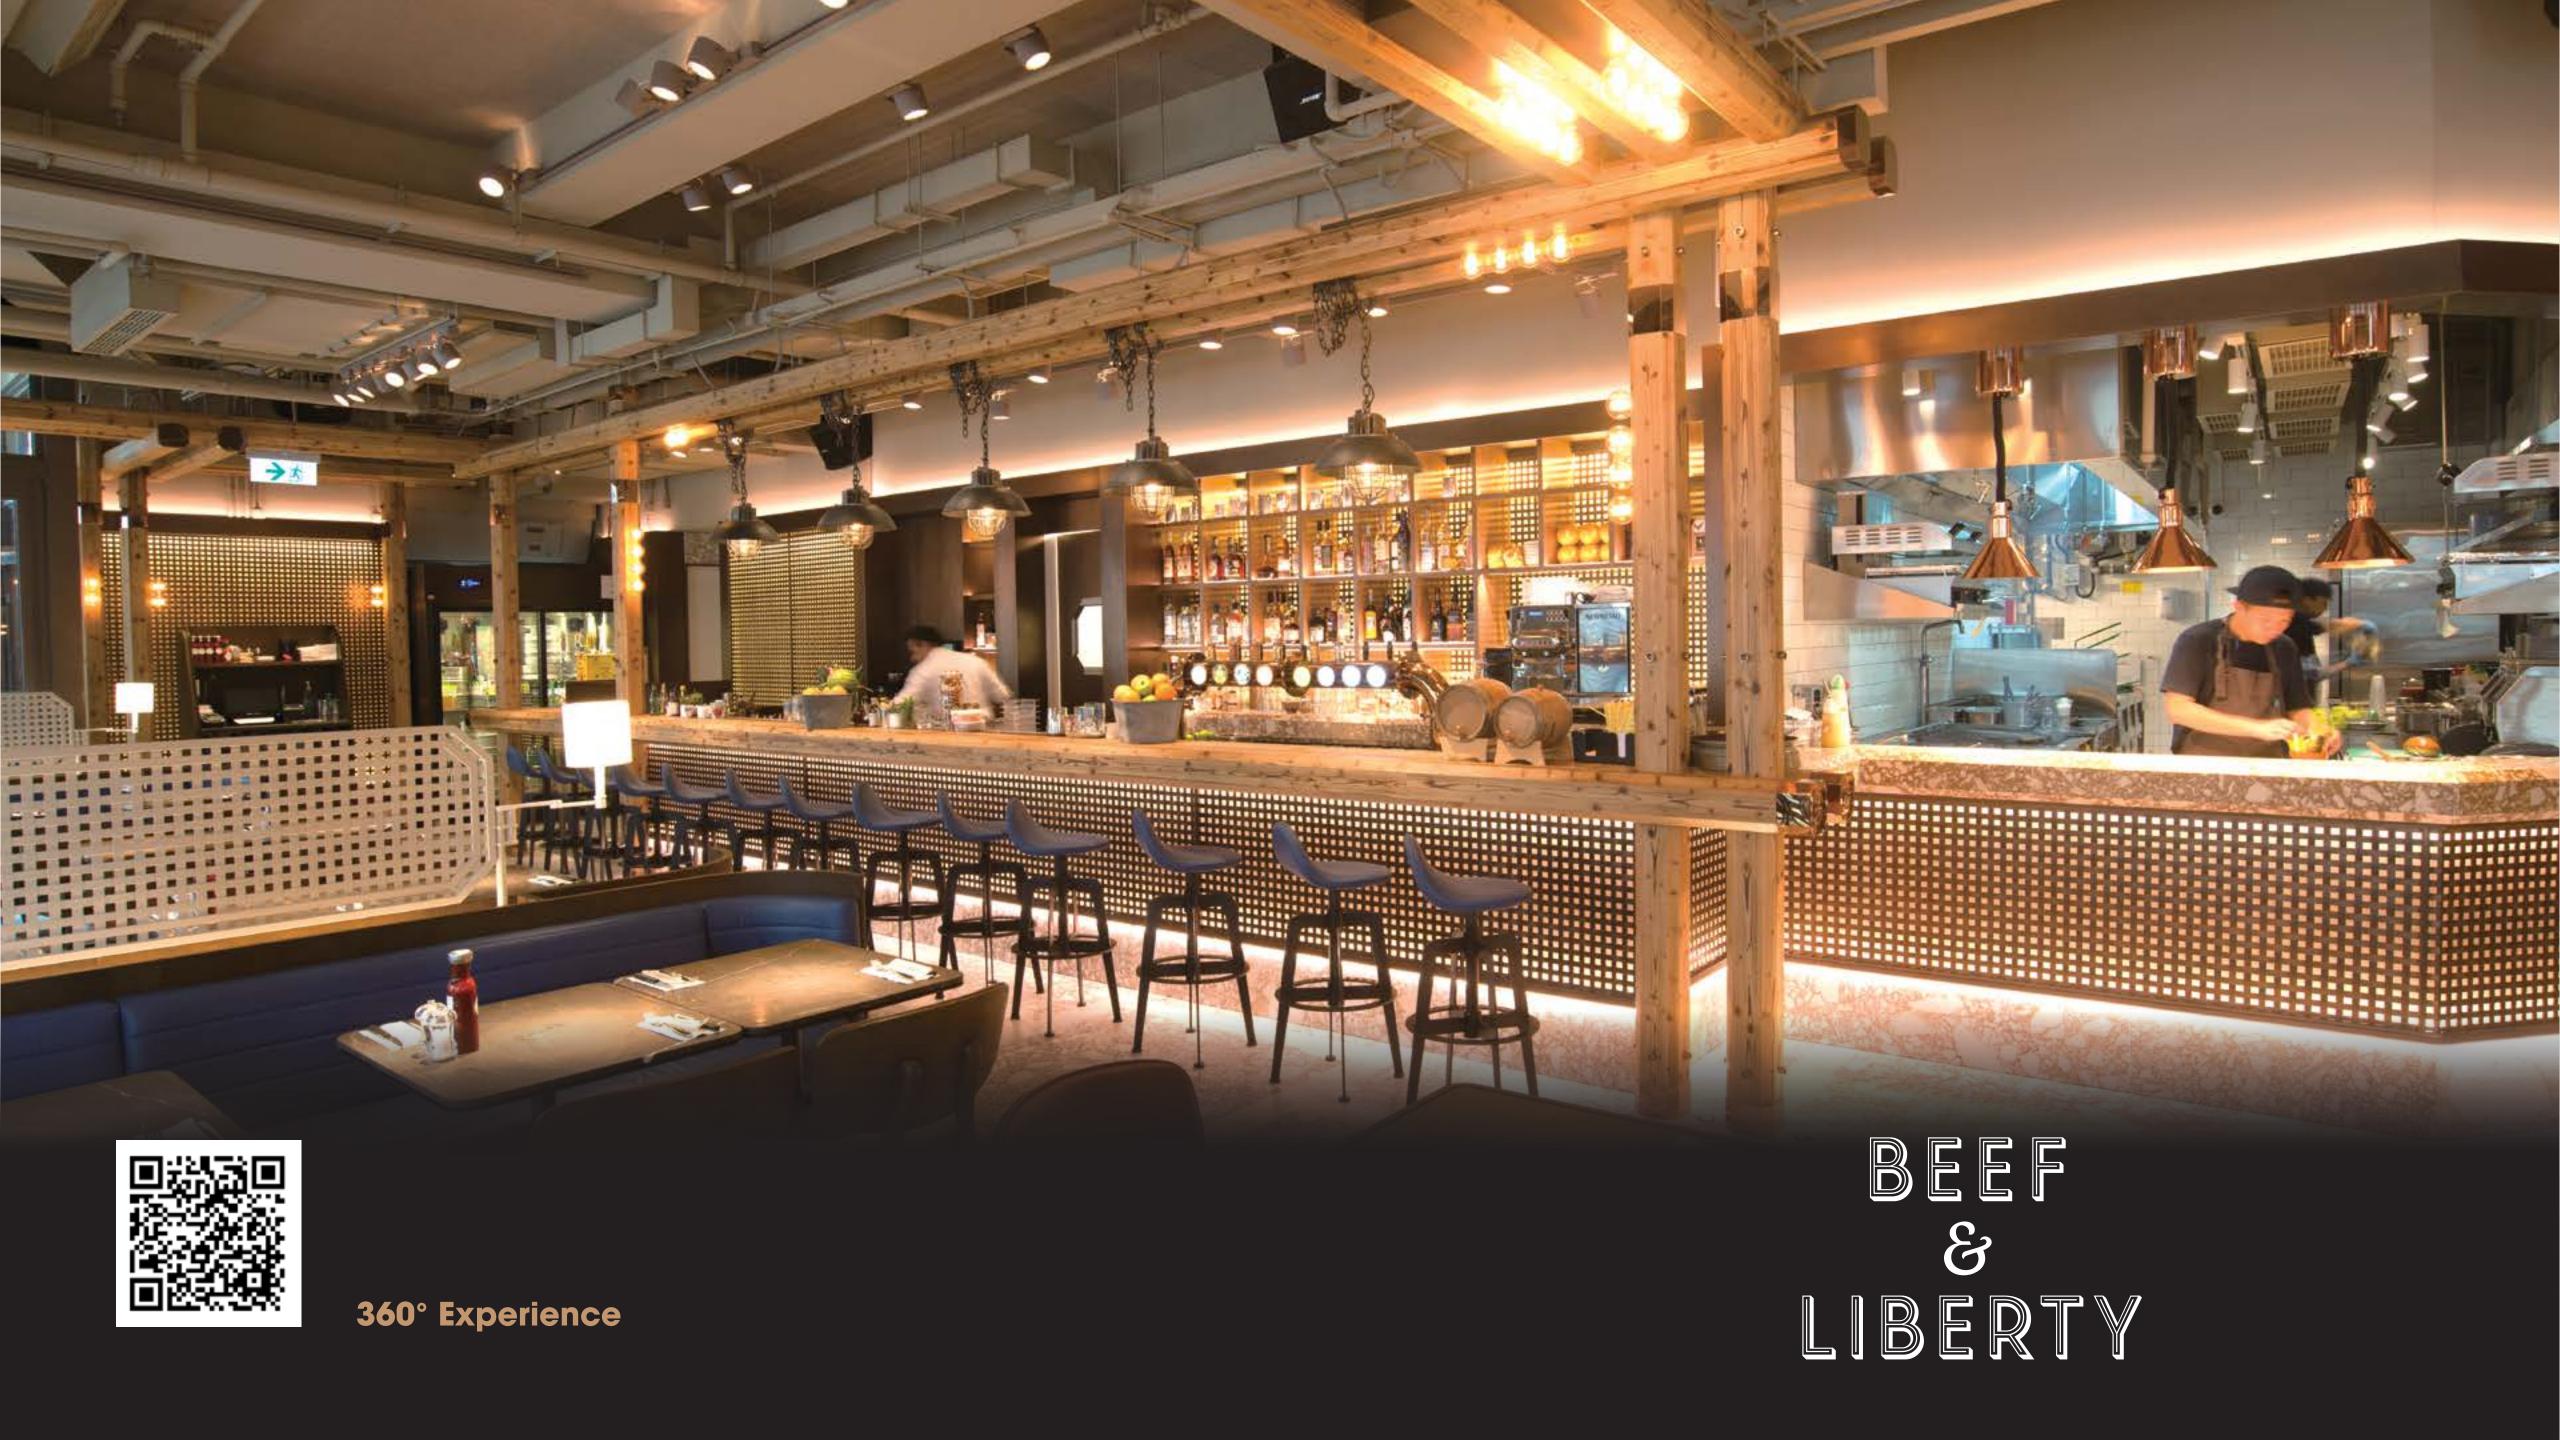

### **Beef & Liberty**

### **Dining - Burgers & Beers**

Beef & Liberty loves hamburgers more than anything else in the world. Their love of 'all things burger related' inspired them to spend years researching what makes the perfect hamburger – meat-to-bun ratios, patty recipes, grind coarseness, Maillard reactions, and cheese meltability to name but a few. Beef & Liberty is the product of that obsession - those technical details are exactly what they are all about. It is this passion that is made them want to share their burger addiction with the good people of Hong Kong.

Their name originates in 18th century Britain where the leading members of London society gathered in beefsteak clubs to partake of great food, fine booze and entertaining company. The brilliantly named Sublime Society of Beefsteaks was the most famous of all the clubs and its motto was "Let beef and liberty be my reward". They loved the line so much they took it as their name.

ciao chow

Italian Cafeteria

- +852 2450 5733
- Mon Fri: 12:00 15:00; 18:00 23:00 Sat - Sun: 12:00 - 02:00
- www.beef-liberty.com/hk/restaurants
- 120 seats or 200 standing | 2000sq.ft.

  VIP Area (10/12 pax)