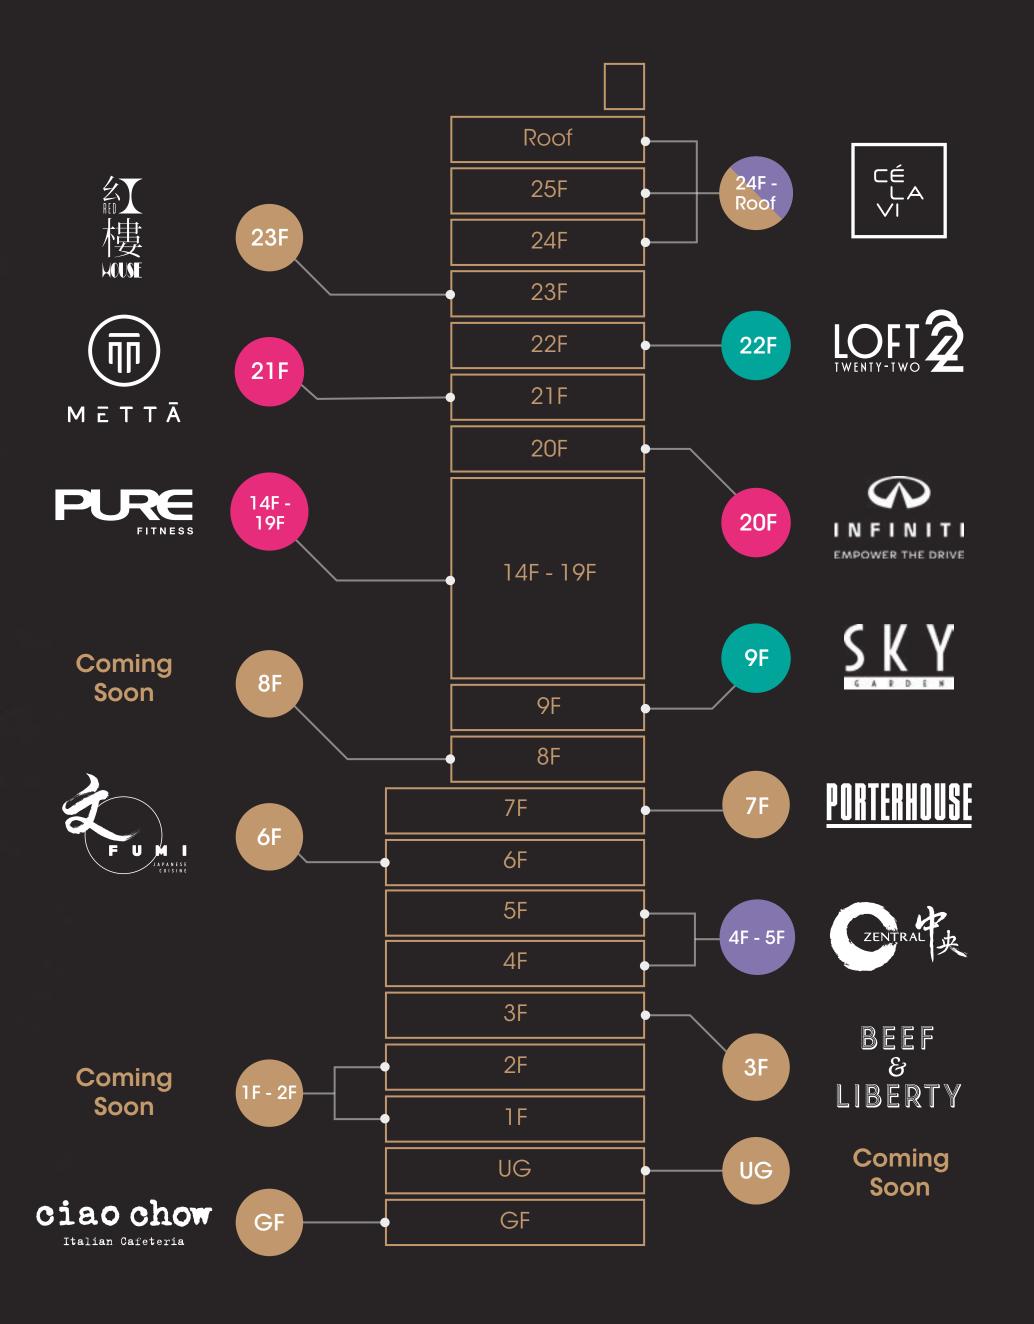

## Directory Explore with diversified experience Located in the midst of Central, the brand-new California Tower is a one-stop destination for all your needs. From spin classes to steakhouses, discover the world's best right in the heart of Hong Kong. 120 Nightlife Entertainment **Event Space** Lifestyle Restaurants & Lounge