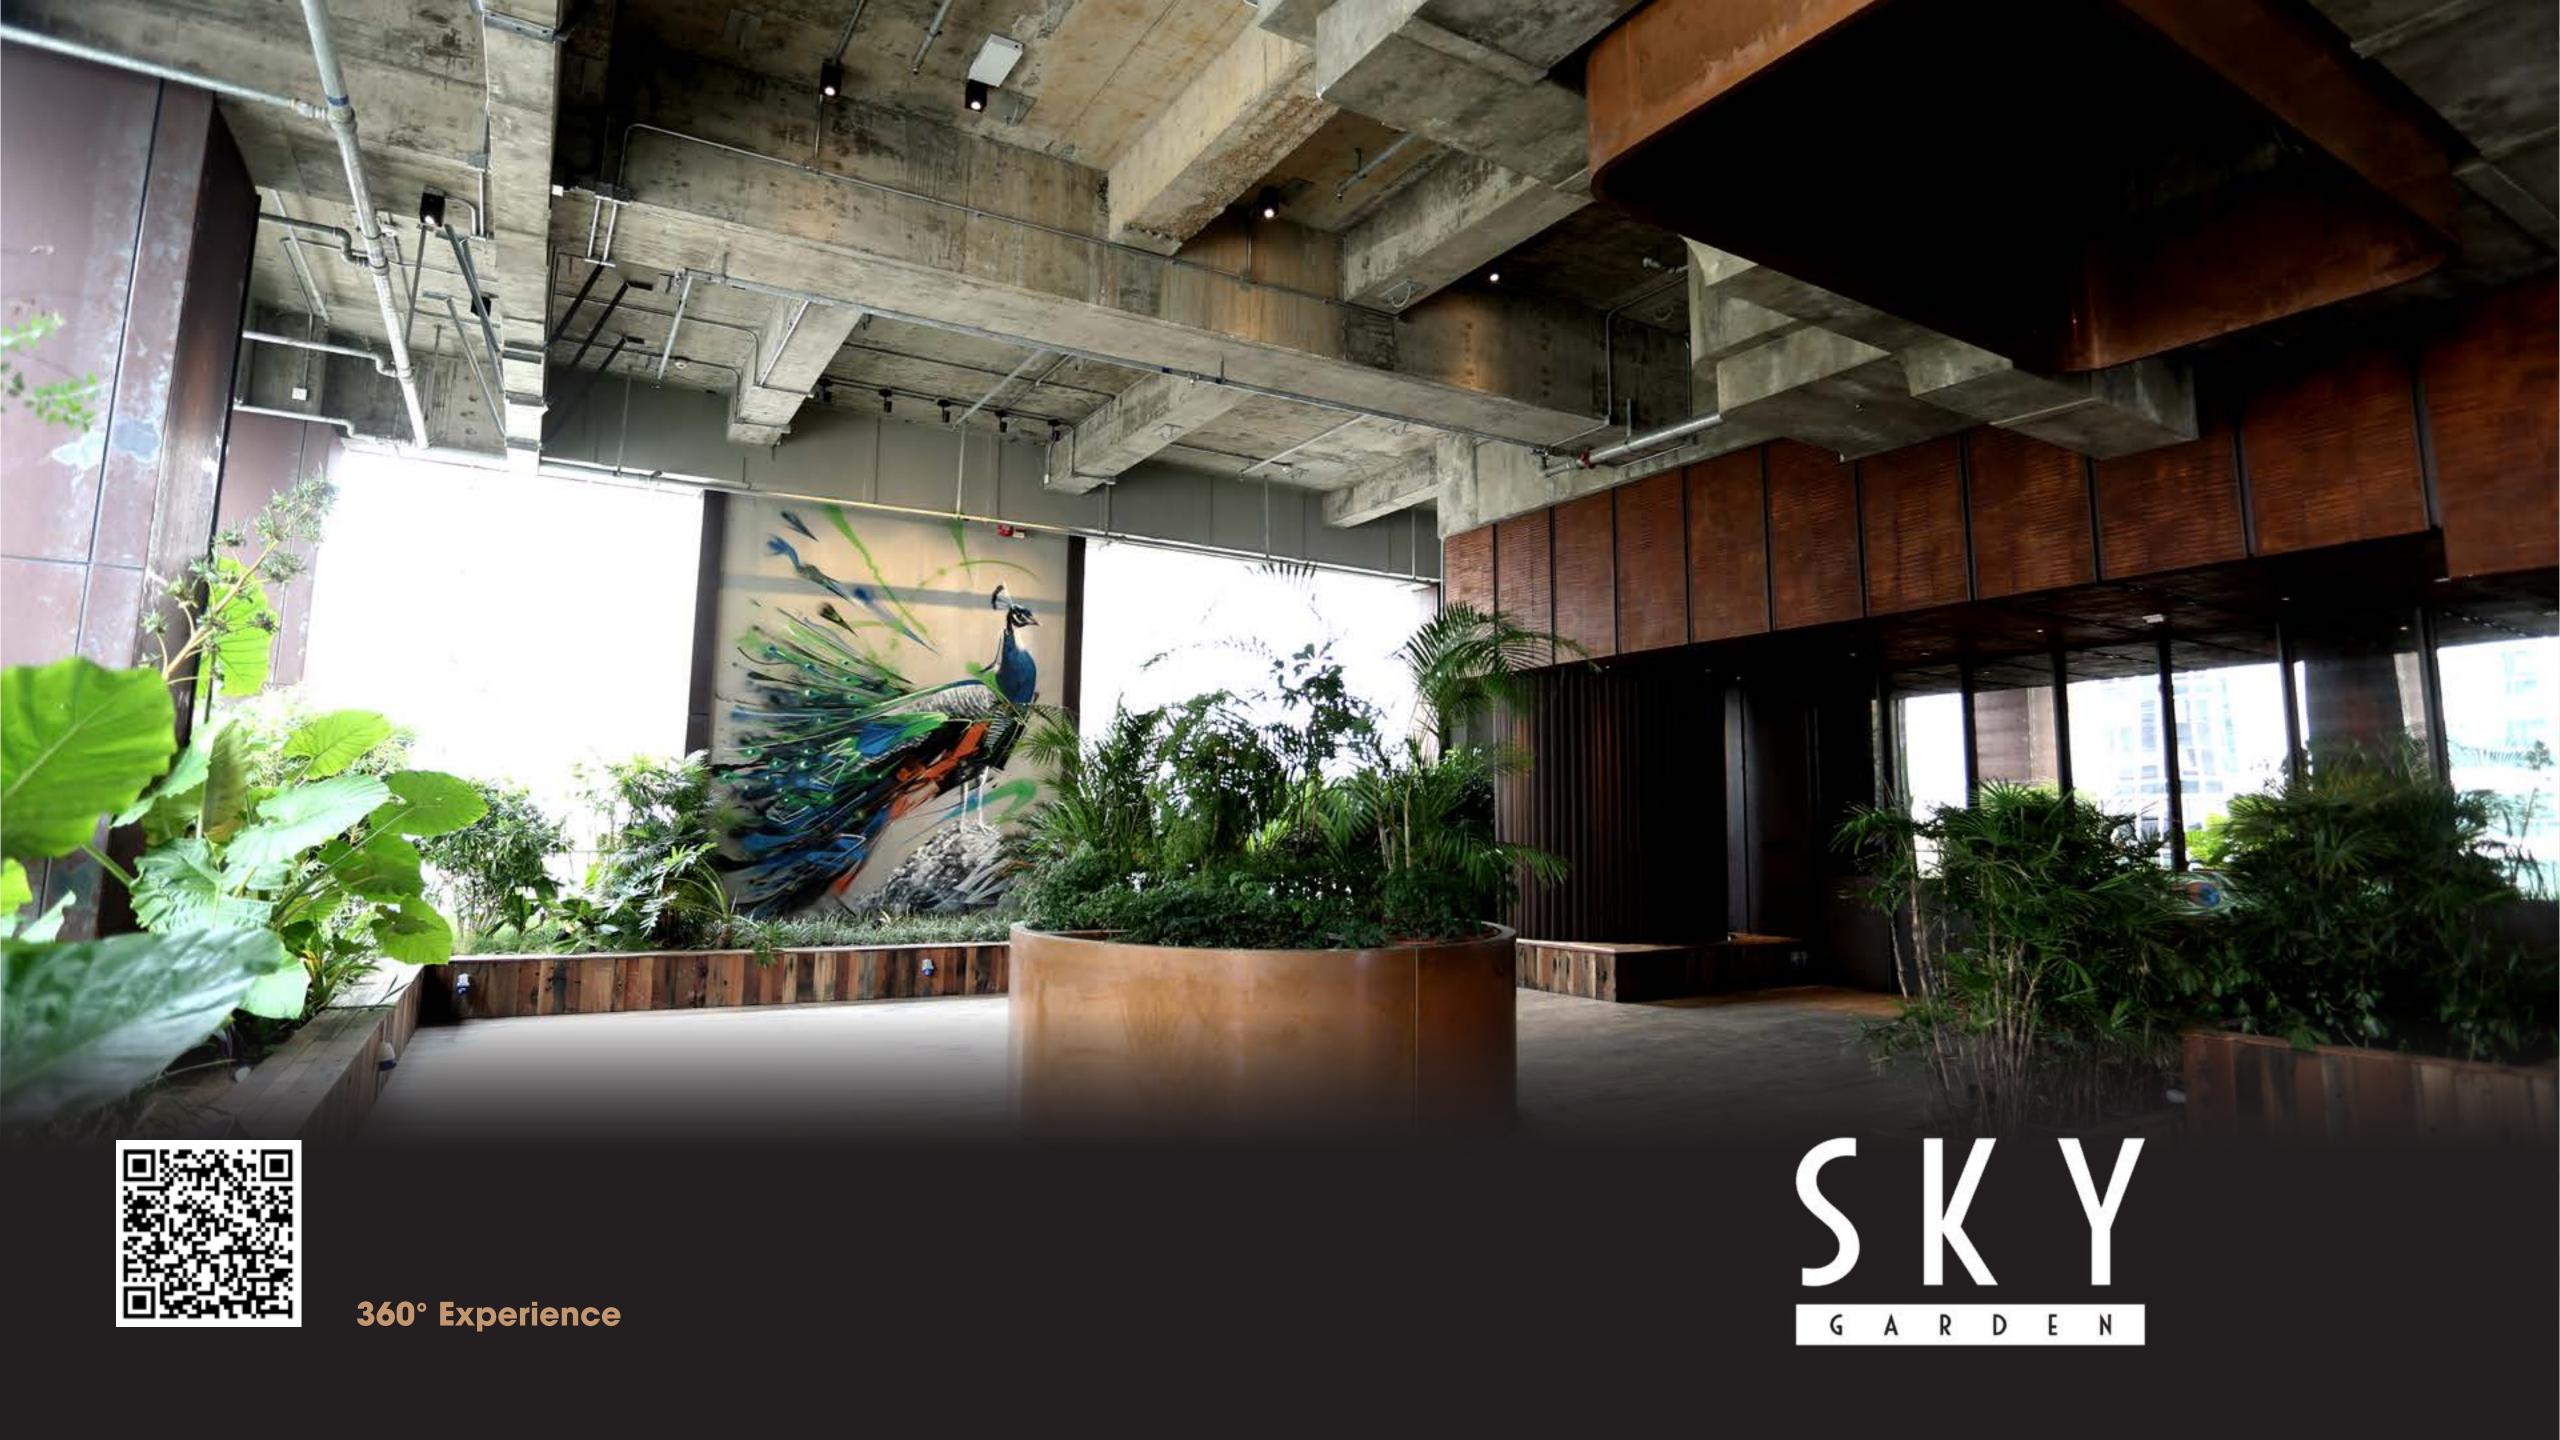

### Sky Garden

### **Event Space**

Event venue Sky Garden boasts 4,000 sq ft and can accommodate up to 250 people. An ideal space for large-scale events, it has already played host to a live painting session with Spanish graffiti artist Victoriano.