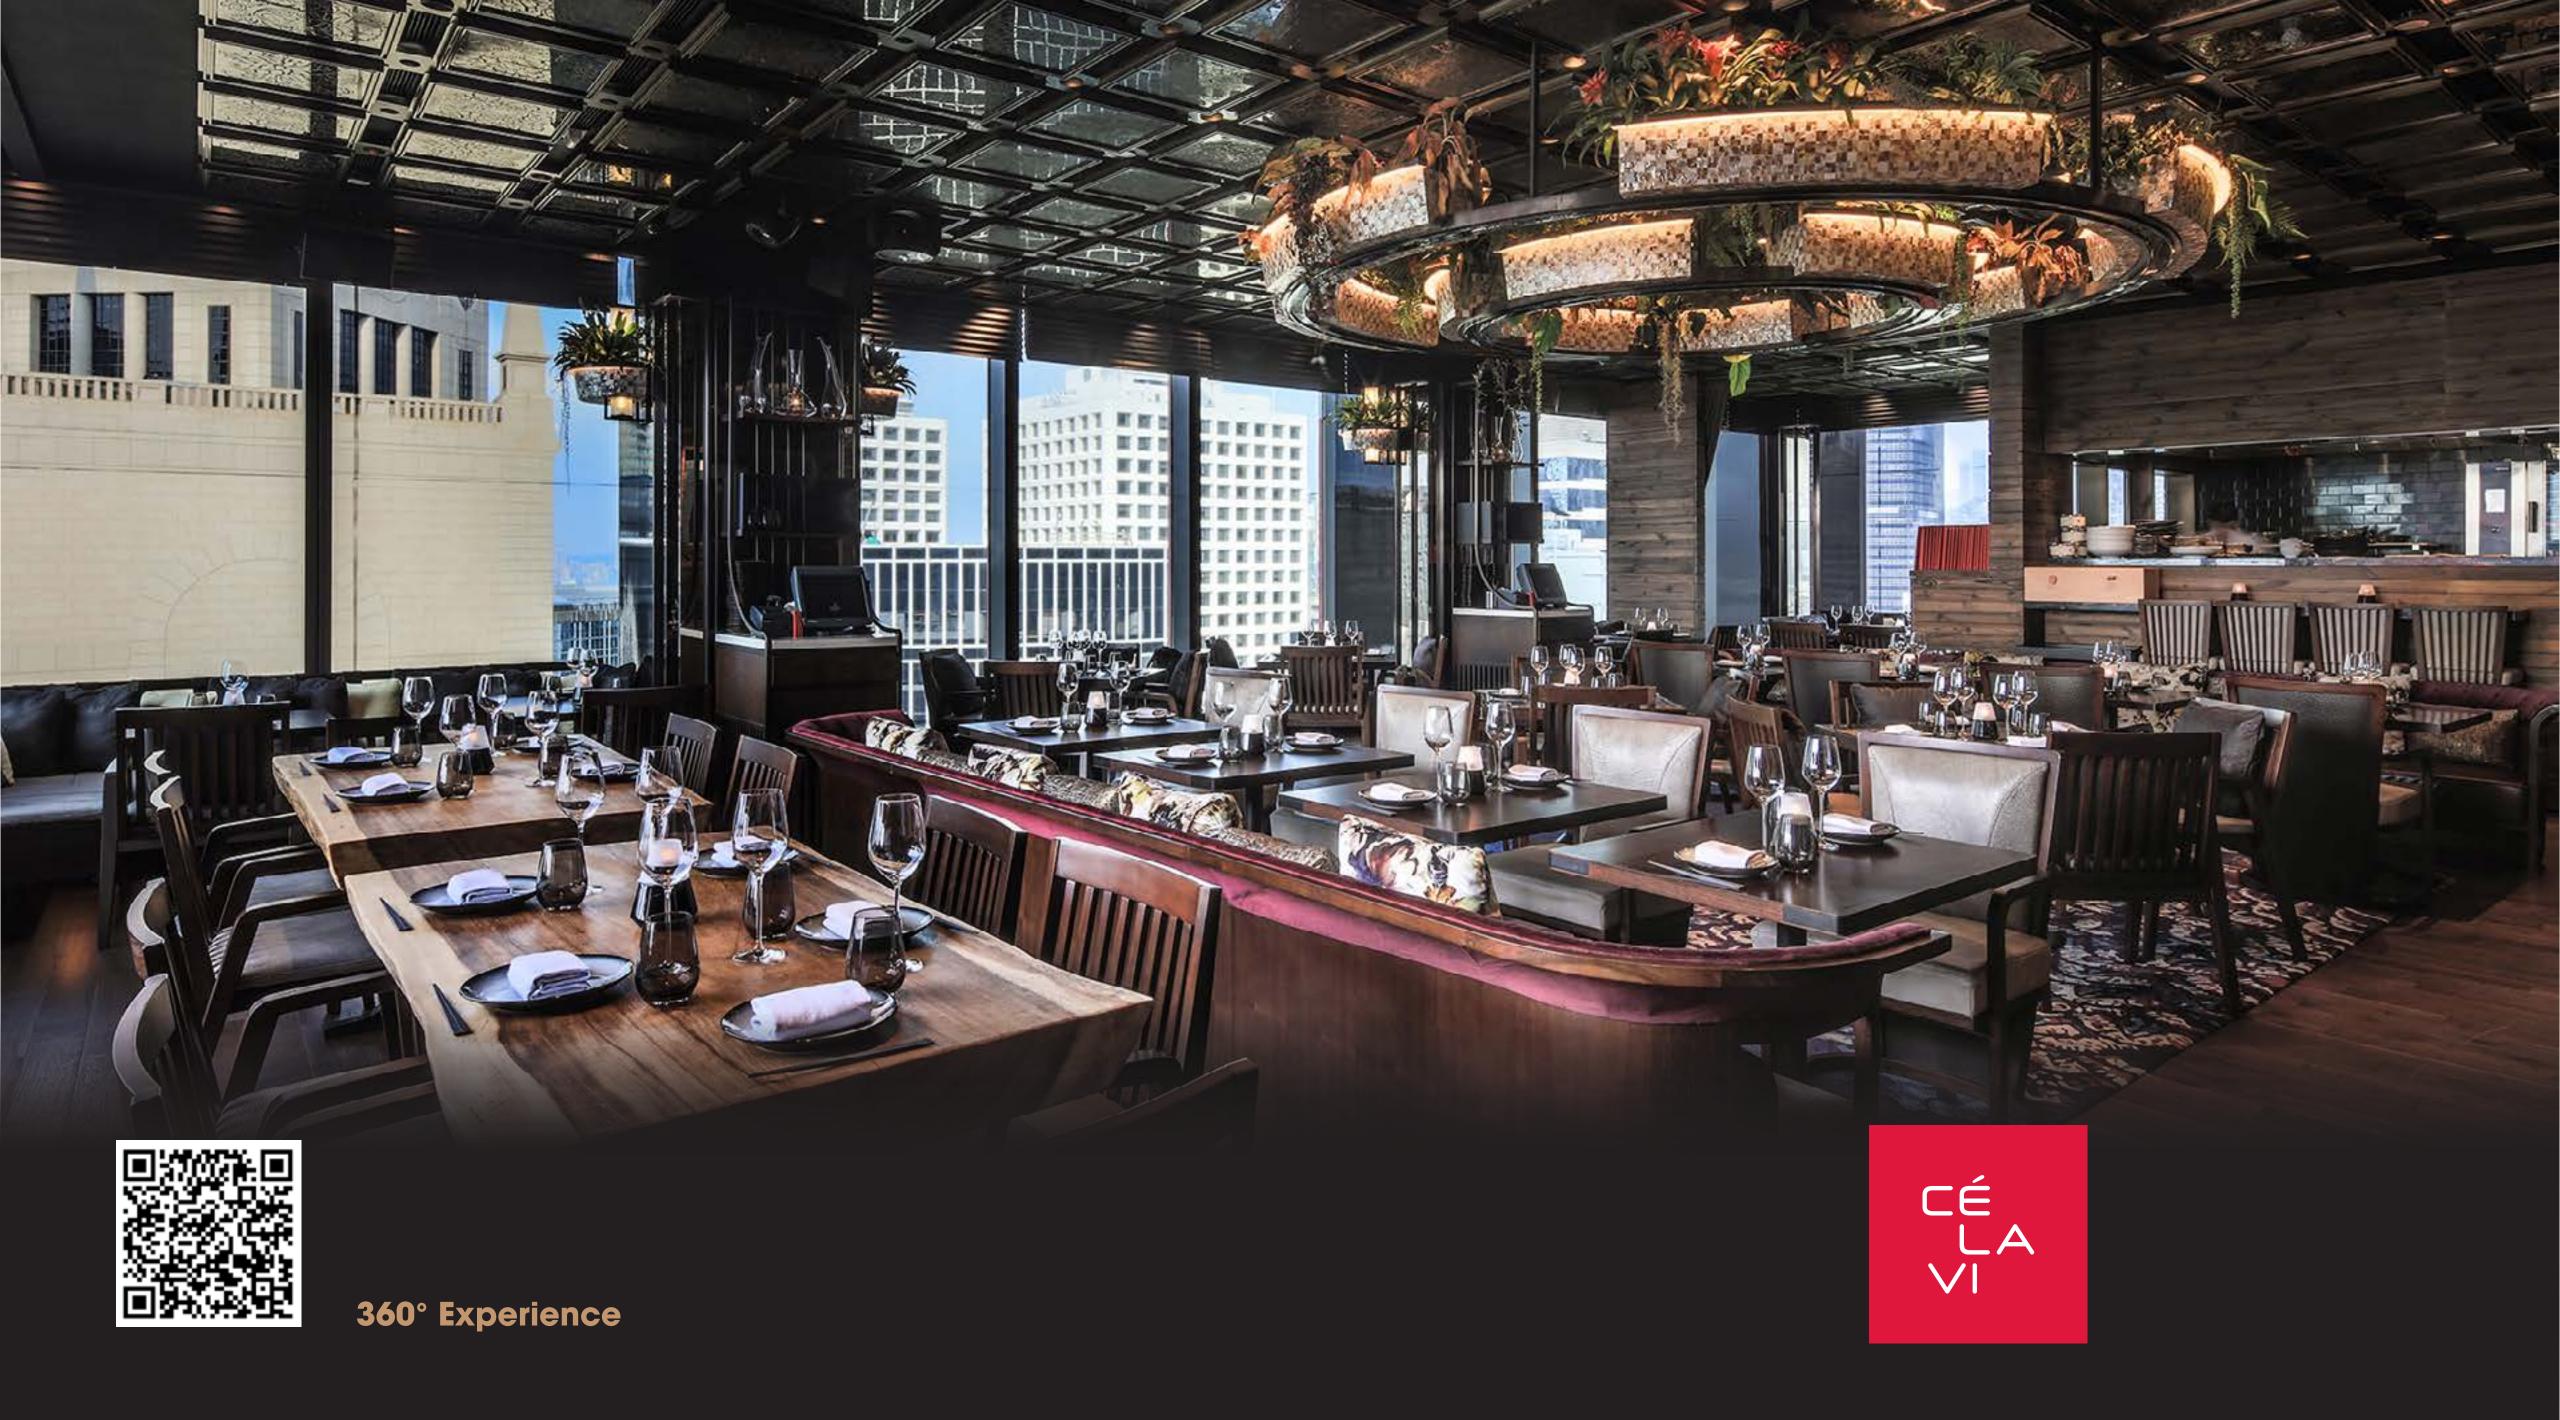

### CÉ LA VI

### Restaurant | Club Lounge | Sky Deck

At CÉ LA VI, the pursuit of pleasure has ascended to dizzying heights. Luxuriate in sublime surroundings at our Sunset Sessions, with seductive beats and soul-stirring cocktails. Savour creative Modern Asian cuisine, complemented by inventive mixology at its finest. Discover stratospheric levels of excitement at the Club Lounge.