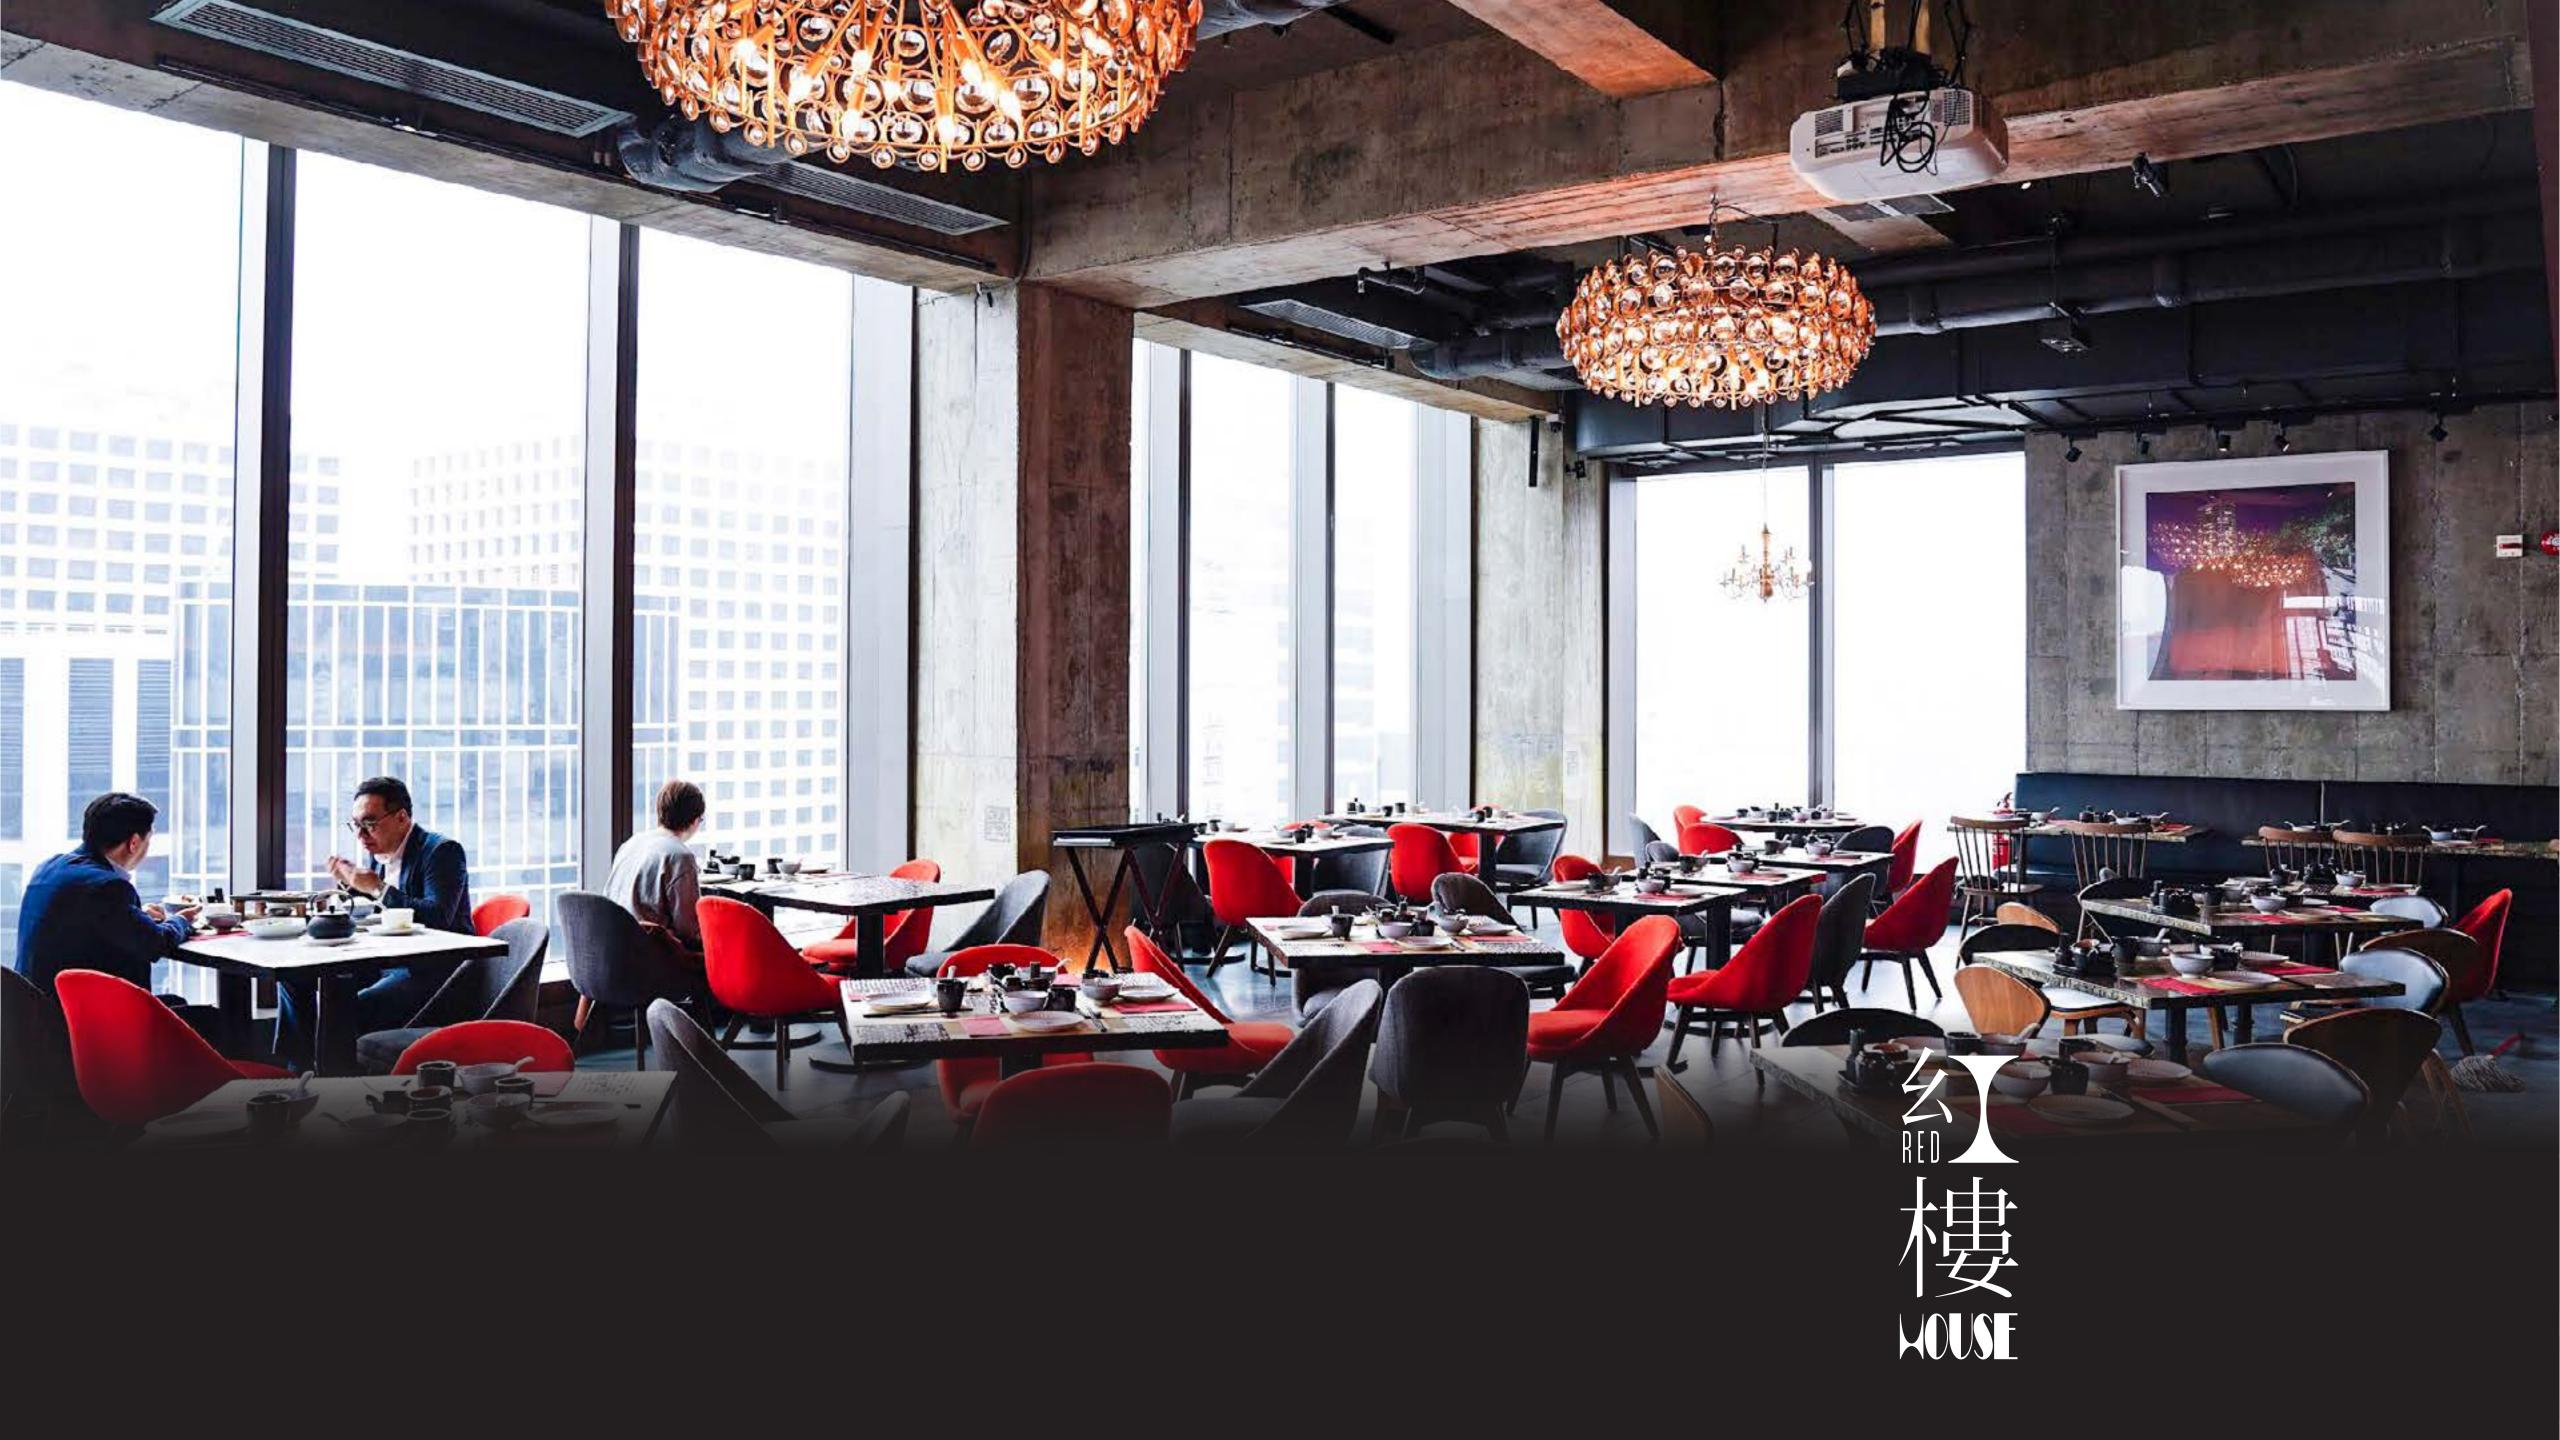

### **Porterhouse**

#### Steak & Seafood house

Porterhouse brings a newly revamped steakhouse dining experience to California Tower, injecting renewed vibrancy into the stylish space and seasonally-inspired menu. With a spotlight on the quality cuts of juicy meat and the rewarding weekend brunch buffet, Porterhouse unveils a whole new dimension of look, feel and taste. Helmed by Executive Chef Angelo Vecchio, Porterhouse not only delights the masses with its signature grilled meats, but with a wide selection of fresh seafood served raw or fired up on the grill. Take a gander at our impressive wine and signature cocktail list, and consult our knowledgeable in-house sommelier for the perfect food and drink pairing. Porterhouse is a dining destination where guests can kick back for weekday lunch, a relaxing weekend brunch, or enjoy a more refined experience of dinner and drinks complemented by unparalleled service.

## PARTERIA DE LE

- © 24 Hours
- www.californiatower.com
- 120 seats 250+ standing Private event available