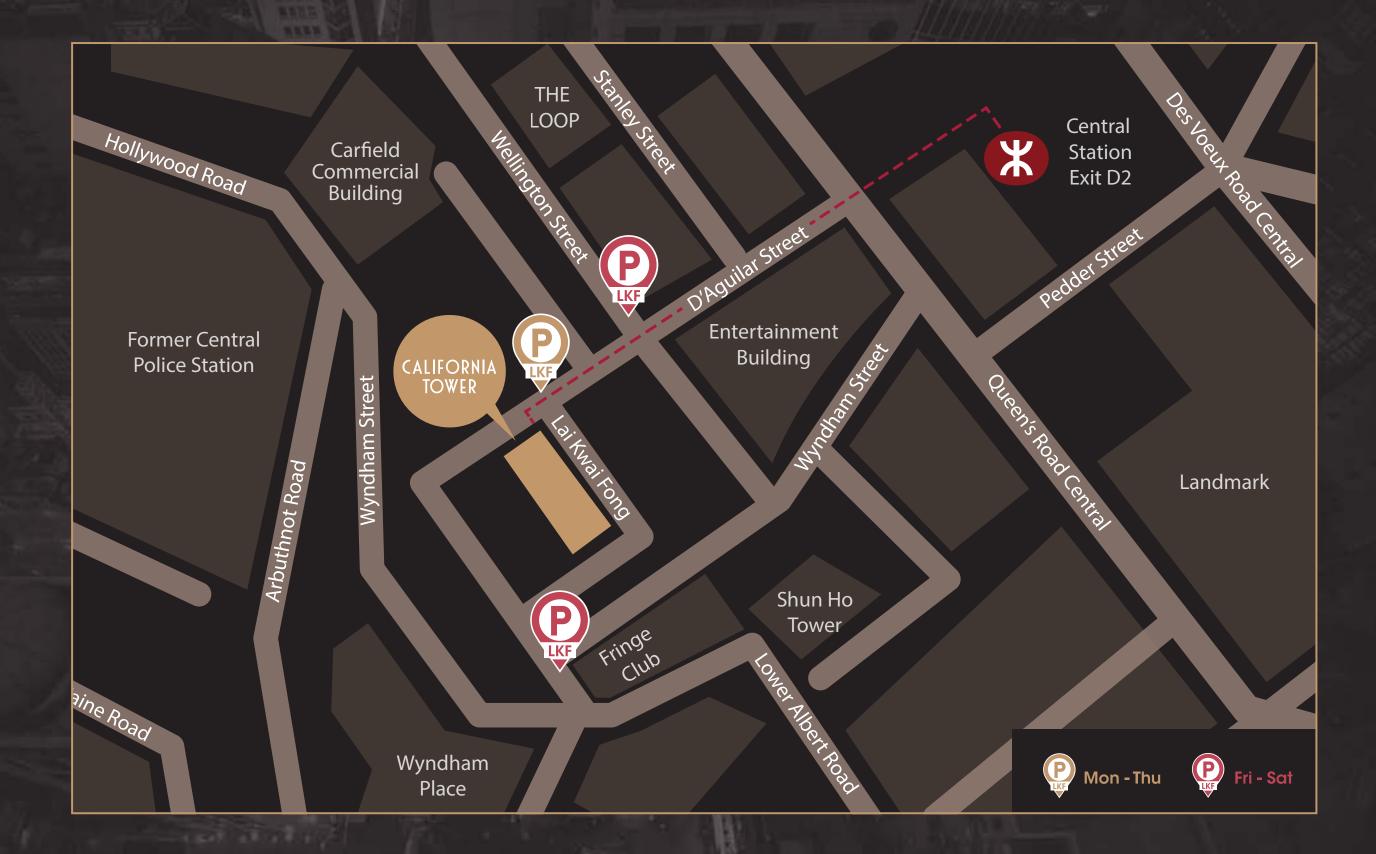

### How to get there

Located in the heart of Central, California Tower is a mere 3 minutes walk from Central MTR and within walking distance of the Mid-Levels residential district. Abundant taxis and nearby parking makes Lan Kwai Fong a convenient location for leisure and partying!

Customers of California Tower can leverage our valet parking services, and phone and message concierge service for recommendations and bookings.

30-32 D'Aguilar Street, Central, Hong Kong

### Valet Parking

Enjoy our service for your convenience

Operating Hours:

19:00 - 23:30 (Mon - Sat)

Charges:

\$50/hour (Minimum 2 hours)

For any assistance, please call

+852 9278 7046